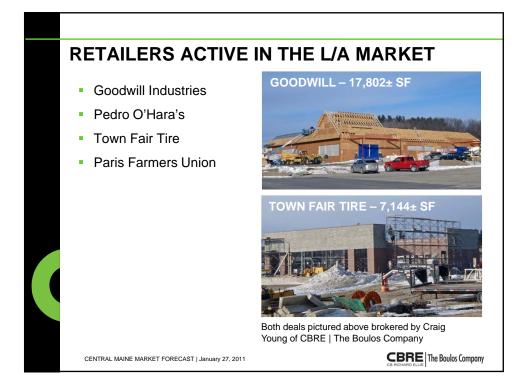

| WAREHOUSE/IND                                                                                                   | DUSTRIAL LEWIS      | STON/AUBUR                       |
|-----------------------------------------------------------------------------------------------------------------|---------------------|----------------------------------|
|                                                                                                                 | ADDRESS             | SF ±                             |
|                                                                                                                 | Mills:              |                                  |
|