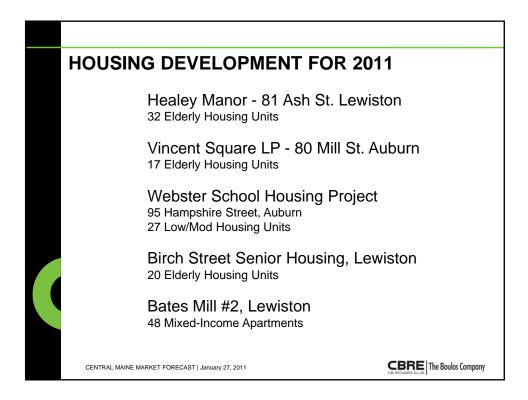

0                           |
| the second se | 12 Westminster      | 27,158                           |
|                                                                                                                 | 2085 Lisbon Street  | 23,940 10,000 LEFT               |
| * *                                                                                                             | 15 Locust Street    | <u>21,890</u>                    |
|                                                                                                                 |                     | 267,648                          |
| CENTRAL MAINE MARKET FORECAST   Januar                                                                          |                     | <b>CBRE</b>   The Boulos Company |

































| AUGUSTA RETAIL V