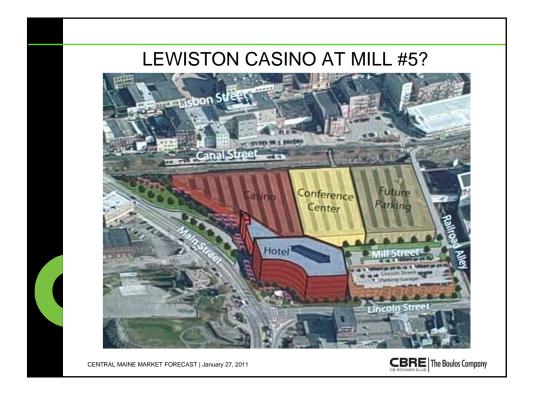

|
| the second se | 12 Westminster      | 27,158                           |
|                                                                                                                 | 2085 Lisbon Street  | 23,940 10,000 LEFT               |
| * *                                                                                                             | 15 Locust Street    | <u>21,890</u>                    |
|                                                                                                                 |                     | 267,648                          |
| CENTRAL MAINE MARKET FORECAST   Januar                                                                          |                     | <b>CBRE</b>   The Boulos Company |

































| AUGUSTA RETAIL V