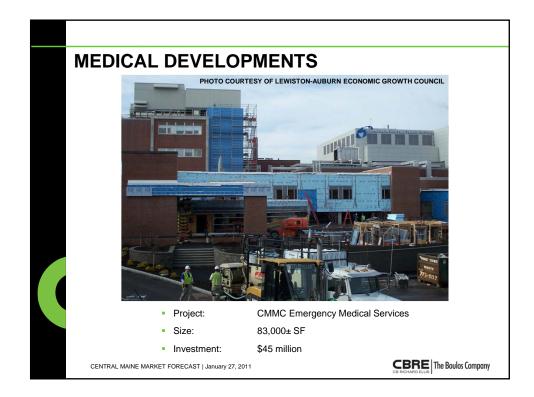

| WAREHOUSE/IND                                                                                                   | DUSTRIAL LEWIS      | STON/AUBUR                       |
|-----------------------------------------------------------------------------------------------------------------|---------------------|----------------------------------|
|                                                                                                                 | ADDRESS             | SF ±                             |
|                                                                                                                 | Mills:              |                                  |
|                                                                                                                 | 41 Chestnut Street  | 250,000                          |
|                                                                                                                 | 2 Cedar Street      | 250,000                          |
|                                                                                                                 |                     | 500,000                          |
|                                                                                                                 | Warehouses:         |                                  |
| 11                                                                                                              | 55 Holland Street   | 95,000 65,000 LEFT               |
|                                                                                                                 | 167-183 River Road  | 60,800                           |
|                                                                                                                 | 2 Gendron Drive     | 38,000                           |
| and the second second                                                                                           | 5 Gendron Drive     | 35,950 - 6,000 LEFT              |
|                                                                                                                 | 27 Wright's Landing | 34,745 SOLD                      |
|                                                                                                                 | -1 Gendron Drive    | 31,950 10,000 LEFT               |
|                                                                                                                 | 40 Westminster      | 28,800                           |
| the second se | 12 Westminster      | 27,158                           |
|                                                                                                                 | 2085 Lisbon Street  | 23,940 10,000 LEFT               |
| * *                                                                                                             | 15 Locust Street    | <u>21,890</u>                    |
|                                                                                                                 |                     | 267,648                          |
| CENTRAL MAINE MARKET FORECAST   Januar                                                                          |                     | <b>CBRE</b>   The Boulos Company |