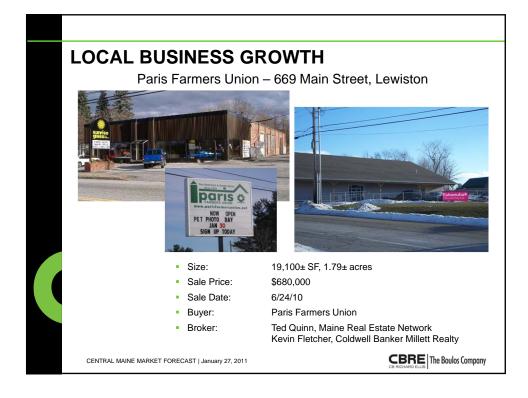

| WAREHOUSE/IND                                                                                                   | DUSTRIAL LEWIS      | STON/AUBUR                       |
|-----------------------------------------------------------------------------------------------------------------|---------------------|----------------------------------|
|                                                                                                                 | ADDRESS             | SF ±                             |
|                                                                                                                 | Mills:              |                                  |
|                                                                                                                 | 41 Chestnut Street  | 250,000                          |
|                                                                                                                 | 2 Cedar Street      | 250,000                          |
|                                                                                                                 |                     | 500,000                          |
|                                                                                                                 | Warehouses:         |                                  |
| 11                                                                                                              | 55 Holland Street   | 95,000 65,000 LEFT               |
|                                                                                                                 | 167-183 River Road  | 60,800                           |
|                                                                                                                 | 2 Gendron Drive     | 38,000                           |
| and the second second                                                                                           | 5 Gendron Drive     | 35,950 - 6,000 LEFT              |
|                                                                                                                 | 27 Wright's Landing | 34,745 SOLD                      |
|                                                                                                                 | -1 Gendron Drive    | 31,950 10,000 LEFT               |
|                                                                                                                 | 40 Westminster      | 28,800                           |
| the second se | 12 Westminster      | 27,158                           |
|                                                                                                                 | 2085 Lisbon Street  | 23,940 10,000 LEFT               |
| * *                                                                                                             | 15 Locust Street    | <u>21,890</u>                    |
|                                                                                                                 |                     | 267,648                          |
| CENTRAL MAINE MARKET FORECAST   Januar                                                                          |                     | <b>CBRE</b>   The Boulos Company |