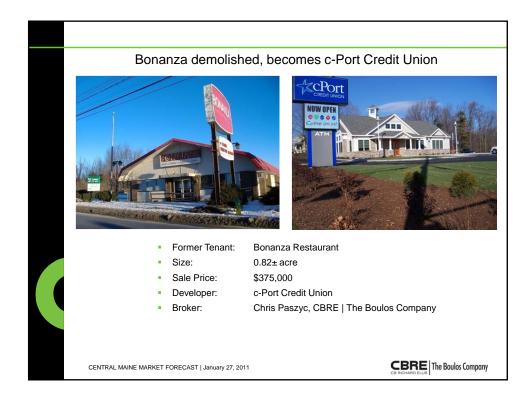

|
| the second se | 12 Westminster      | 27,158                           |
|                                                                                                                 | 2085 Lisbon Street  | 23,940 10,000 LEFT               |
| * *                                                                                                             | 15 Locust Street    | <u>21,890</u>                    |
|                                                                                                                 |                     | 267,648                          |
| CENTRAL MAINE MARKET FORECAST   Januar                                                                          |                     | <b>CBRE</b>   The Boulos Company |

































| AUGUSTA RETAIL V