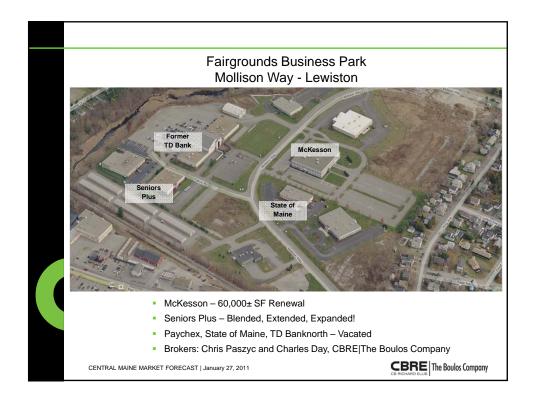

| WAREHOUSE/IND                                                                                                   | DUSTRIAL LEWIS      | STON/AUBUR                       |
|-----------------------------------------------------------------------------------------------------------------|---------------------|----------------------------------|
|                                                                                                                 | ADDRESS             | SF ±                             |
|                                                                                                                 | Mills:              |                                  |
|