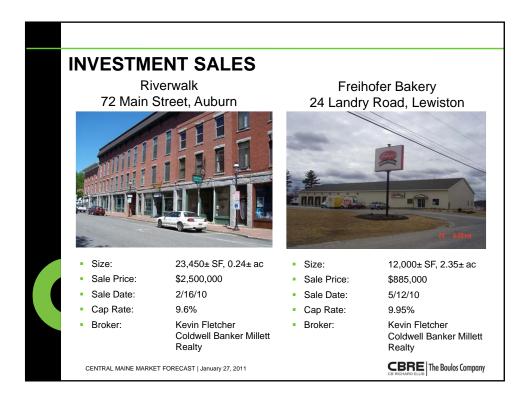

| WAREHOUSE/IND                                                                                                   | DUSTRIAL LEWIS      | STON/AUBUR                       |
|-----------------------------------------------------------------------------------------------------------------|---------------------|----------------------------------|
|                                                                                                                 | ADDRESS             | SF ±                             |
|                                                                                                                 | Mills:              |                                  |
|                                                                                                                 | 41 Chestnut Street  | 250,000                          |
|                                                                                                                 | 2 Cedar Street      | 250,000                          |
|                                                                                                                 |                     | 500,000                          |
|                                                                                                                 | Warehouses:         |                                  |
| 11                                                                                                              | 55 Holland Street   | 95,000 65,000 LEFT               |
|                                                                                                                 | 167-183 River Road  | 60,800                           |
|                                                                                                                 | 2 Gendron Drive     | 38,000                           |
| and the second second                                                                                           | 5 Gendron Drive     | 35,950 - 6,000 LEFT              |
|                                                                                                                 | 27 Wright's Landing | 34,745 SOLD                      |
|                                                                                                                 | -1 Gendron Drive    | 31,950 10,000 LEFT               |
|                                                                                                                 | 40 Westminster      | 28,800                           |
| the second se | 12 Westminster      | 27,158                           |
|                                                                                                                 | 2085 Lisbon Street  | 23,940 10,000 LEFT               |
| * *                                                                                                             | 15 Locust Street    | <u>21,890</u>                    |
|                                                                                                                 |                     | 267,648                          |
| CENTRAL MAINE MARKET FORECAST   Januar                                                                          |                     | <b>CBRE</b>   The Boulos Company |