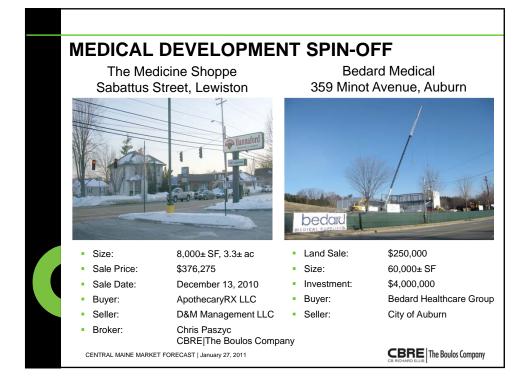

| WAREHOUSE/IND                                                                                                   | DUSTRIAL LEWIS      | STON/AUBUR                       |
|-----------------------------------------------------------------------------------------------------------------|---------------------|----------------------------------|
|                                                                                                                 | ADDRESS             | SF ±                             |
|                                                                                                                 | Mills:              |                                  |
|                                                                                                                 | 41 Chestnut Street  | 250,000                          |
|                                                                                                                 | 2 Cedar Street      | 250,000                          |
|                                                                                                                 |                     | 500,000                          |
|                                                                                                                 | Warehouses:         |                                  |
| 11                                                                                                              | 55 Holland Street   | 95,000 65,000 LEFT               |
|                                                                                                                 | 167-183 River Road  | 60,800                           |
|                                                                                                                 | 2 Gendron Drive     | 38,000                           |
| and the second second                                                                                           | 5 Gendron Drive     | 35,950 - 6,000 LEFT              |
|                                                                                                                 | 27 Wright's Landing | 34,745 SOLD                      |
|                                                                                                                 | -1 Gendron Drive    | 31,950 10,000 LEFT               |
|                                                                                                                 | 40 Westminster      | 28,800                           |
| the second se | 12 Westminster      | 27,158                           |
|                                                                                                                 | 2085 Lisbon Street  | 23,940 10,000 LEFT               |
| * *                                                                                                             | 15 Locust Street    | <u>21,890</u>                    |
|                                                                                                                 |                     | 267,648                          |
| CENTRAL MAINE MARKET FORECAST   Januar                                                                          |                     | <b>CBRE</b>   The Boulos Company |