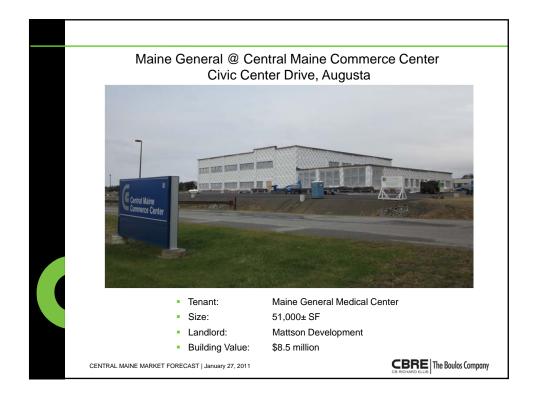

|
| the second se | 12 Westminster      | 27,158                           |
|                                                                                                                 | 2085 Lisbon Street  | 23,940 10,000 LEFT               |
| * *                                                                                                             | 15 Locust Street    | <u>21,890</u>                    |
|                                                                                                                 |                     | 267,648                          |
| CENTRAL MAINE MARKET FORECAST   Januar                                                                          |                     | <b>CBRE</b>   The Boulos Company |

































| AUGUSTA RETAIL V