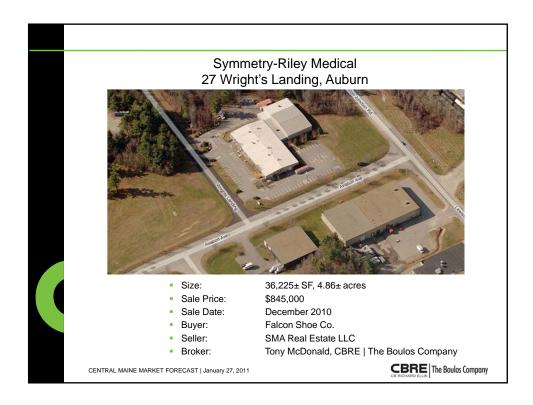

| WAREHOUSE/IND                                                                                                   | DUSTRIAL LEWIS      | STON/AUBUR                       |
|-----------------------------------------------------------------------------------------------------------------|---------------------|----------------------------------|
|                                                                                                                 | ADDRESS             | SF ±                             |
|                                                                                                                 | Mills:              |                                  |
|                                                                                                                 | 41 Chestnut Street  | 250,000                          |
|                                                                                                                 | 2 Cedar Street      | 250,000                          |
|                                                                                                                 |                     | 500,000                          |
|                                                                                                                 | Warehouses:         |                                  |
| 11                                                                                                              | 55 Holland Street   | 95,000 65,000 LEFT               |
|                                                                                                                 | 167-183 River Road  | 60,800                           |
|                                                                                                                 | 2 Gendron Drive     | 38,000                           |
| and the second second                                                                                           | 5 Gendron Drive     | 35,950 - 6,000 LEFT              |
|                                                                                                                 | 27 Wright's Landing | 34,745 SOLD                      |
|                                                                                                                 | -1 Gendron Drive    | 31,950 10,000 LEFT               |
|                                                                                                                 | 40 Westminster      | 28,800                           |
| the second se | 12 Westminster      | 27,158                           |
|                                                                                                                 | 2085 Lisbon Street  | 23,940 10,000 LEFT               |
| * *                                                                                                             | 15 Locust Street    | <u>21,890</u>                    |
|                                                                                                                 |                     | 267,648                          |
| CENTRAL MAINE MARKET FORECAST   Januar                                                                          |                     | <b>CBRE</b>   The Boulos Company |