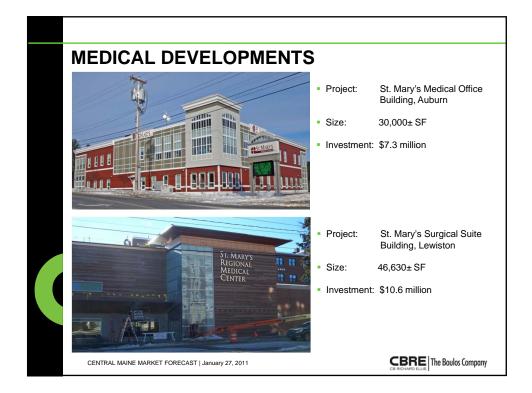

| WAREHOUSE/IND                                                                                                   | DUSTRIAL LEWIS      | STON/AUBUR                       |
|-----------------------------------------------------------------------------------------------------------------|---------------------|----------------------------------|
|                                                                                                                 | ADDRESS             | SF ±                             |
|                                                                                                                 | Mills:              |                                  |
|                                                                                                                 | 41 Chestnut Street  | 250,000                          |
|                                                                                                                 | 2 Cedar Street      | 250,000                          |
|                                                                                                                 |                     | 500,000                          |
|                                                                                                                 | Warehouses:         |                                  |
| 11                                                                                                              | 55 Holland Street   | 95,000 65,000 LEFT               |
|                                                                                                                 | 167-183 River Road  | 60,800                           |
|                                                                                                                 | 2 Gendron Drive     | 38,000                           |
| and the second second                                                                                           | 5 Gendron Drive     | 35,950 - 6,000 LEFT              |
|                                                                                                                 | 27 Wright's Landing | 34,745 SOLD                      |
|                                                                                                                 | -1 Gendron Drive    | 31,950 10,000 LEFT               |
|                                                                                                                 | 40 Westminster      | 28,800                           |
| the second se | 12 Westminster      | 27,158                           |
|                                                                                                                 | 2085 Lisbon Street  | 23,940 10,000 LEFT               |
| * *                                                                                                             | 15 Locust Street    | <u>21,890</u>                    |
|                                                                                                                 |                     | 267,648                          |
| CENTRAL MAINE MARKET FORECAST   Januar                                                                          |                     | <b>CBRE</b>   The Boulos Company |