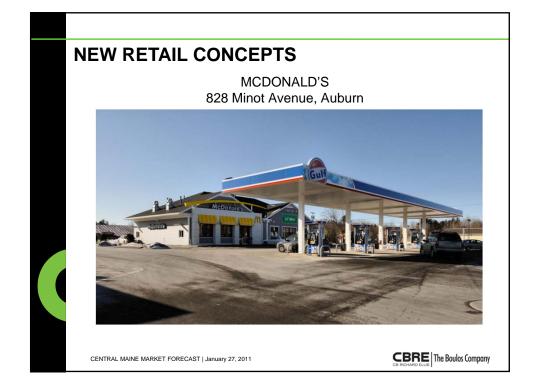

800                           |
| the second se | 12 Westminster      | 27,158                           |
|                                                                                                                 | 2085 Lisbon Street  | 23,940 10,000 LEFT               |
| * *                                                                                                             | 15 Locust Street    | <u>21,890</u>                    |
|                                                                                                                 |                     | 267,648                          |
| CENTRAL MAINE MARKET FORECAST   Januar                                                                          |                     | <b>CBRE</b>   The Boulos Company |

































| AUGUSTA RETAIL V