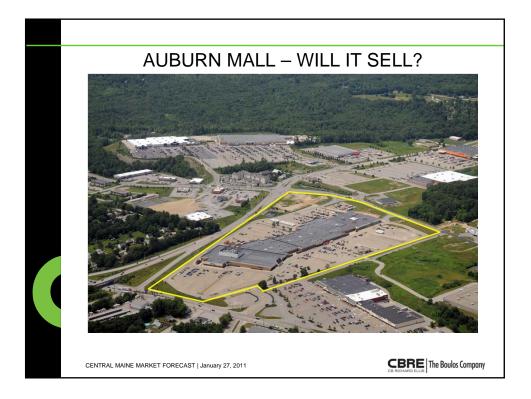

| WAREHOUSE/IND                                                                                                   | DUSTRIAL LEWIS      | STON/AUBUR                       |
|-----------------------------------------------------------------------------------------------------------------|---------------------|----------------------------------|
|                                                                                                                 | ADDRESS             | SF ±                             |
|                                                                                                                 | Mills:              |                                  |
|                                                                                                                 | 41 Chestnut Street  | 250,000                          |
|                                                                                                                 | 2 Cedar Street      | 250,000                          |
|                                                                                                                 |                     | 500,000                          |
|                                                                                                                 | Warehouses:         |                                  |
| 11                                                                                                              | 55 Holland Street   | 95,000 65,000 LEFT               |
|                                                                                                                 | 167-183 River Road  | 60,800                           |
|                                                                                                                 | 2 Gendron Drive     | 38,000                           |
| and the second second                                                                                           | 5 Gendron Drive     | 35,950 - 6,000 LEFT              |
|                                                                                                                 | 27 Wright's Landing | 34,745 SOLD                      |
|                                                                                                                 | -1 Gendron Drive    | 31,950 10,000 LEFT               |
|                                                                                                                 | 40 Westminster      | 28,800                           |
| the second se | 12 Westminster      | 27,158                           |
|                                                                                                                 | 2085 Lisbon Street  | 23,940 10,000 LEFT               |
| * *                                                                                                             | 15 Locust Street    | <u>21,890</u>                    |
|                                                                                                                 |                     | 267,648                          |
| CENTRAL MAINE MARKET FORECAST   Januar                                                                          |                     | <b>CBRE</b>   The Boulos Company |