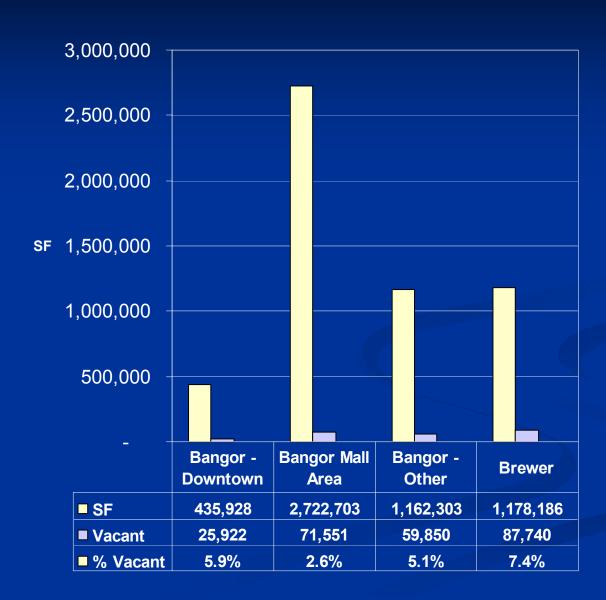

ional 132,885 sf renovated into use in downtown Bangor

49%







**BREWER PROFESSIONAL CENTER** 



#### Cancer Care of Maine



BREWER PROFESSIONAL CENTER BPC II: NORTH ELEVATION



## OFFICE & MEDICAL BUILT LAST FIVE YEARS



Brewer -Medical 144,364 49%

Additional 132,885 sf renovated into use in downtown Bangor Bangor - Medical 111,980 37%



## BANGOR OFFICE VACANCY CLASS A to B+ and MEDICAL

















**60 SUMMER STREET** 





**UNIVERSITY OF MAINE SYSTEM** 





MAINE DISCOVERY MUSEUM







40 HARLOW ST - EMDC & UNIVERSITY OF ME ART MUSEUM





25 BROAD ST - FUTURE BANGOR MUSEUM





PENOBSCOT THEATRE





**FUTURE COUNTY COURTHOUSE - EXCHANGE STREET** 





PENOBSCOT COUNTY JUDICIAL CENTER

### RETAIL MARKET SF





**Total Market 5,499,120** 

### RETAIL MARKET VACANCY





### RETAIL BUILT LAST 5 YEARS





Total Built Last 5 Years = 665,558 12% of Total Retail Market

## BANGOR MALL RETAIL MARKET



PROJECTED TOTAL 3,125,082 SF





**BANGOR MALL AREA DEVELOPMENT SITES** 

#### BREWER RETAIL MARKET





PROJECTED TOTAL 1,363,805





HILTON GARDEN INN UNDER CONSTRUCTION
HASKELL ROAD





COURTYARD MARRIOTT UNDER CONSTRUCTION
SYLVAN ROAD





**HOLLYWOOD SLOTS - MAIN STREET**