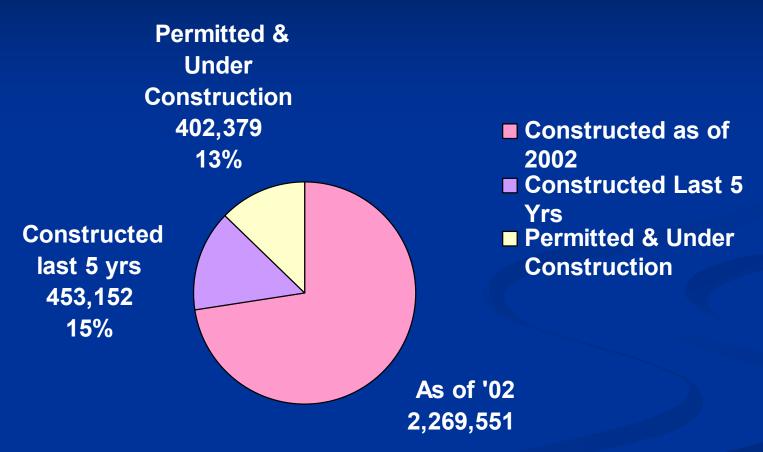

REWER PROFESSIONAL CENTER BPC II: NORTH ELEVATION



## OFFICE & MEDICAL BUILT LAST FIVE YEARS



Brewer -Medical 144,364 49%

Additional 132,885 sf renovated into use in downtown Bangor Bangor - Medical 111,980 37%



## BANGOR OFFICE VACANCY CLASS A to B+ and MEDICAL

















**60 SUMMER STREET** 





**UNIVERSITY OF MAINE SYSTEM** 





MAINE DISCOVERY MUSEUM







40 HARLOW ST - EMDC & UNIVERSITY OF ME ART MUSEUM





25 BROAD ST - FUTURE BANGOR MUSEUM





PENOBSCOT THEATRE





**FUTURE COUNTY COURTHOUSE - EXCHANGE STREET** 





PENOBSCOT COUNTY JUDICIAL CENTER

### RETAIL MARKET SF





**Total Market 5,499,120** 

### RETAIL MARKET VACANCY





### RETAIL BUILT LAST 5 YEARS





Total Built Last 5 Years = 665,558 12% of Total Retail Market

## BANGOR MALL RETAIL MARKET



PROJECTED TOTAL 3,125,082 SF





**BANGOR MALL AREA DEVELOPMENT SITES** 

#### BREWER RETAIL MARKET





PROJECTED TOTAL 1,363,805





HILTON GARDEN INN UNDER CONSTRUCTION
HASKELL ROAD





COURTYARD MARRIOTT UNDER CONSTRUCTION
SYLVAN ROAD





**HOLLYWOOD SLOTS - MAIN STREET**