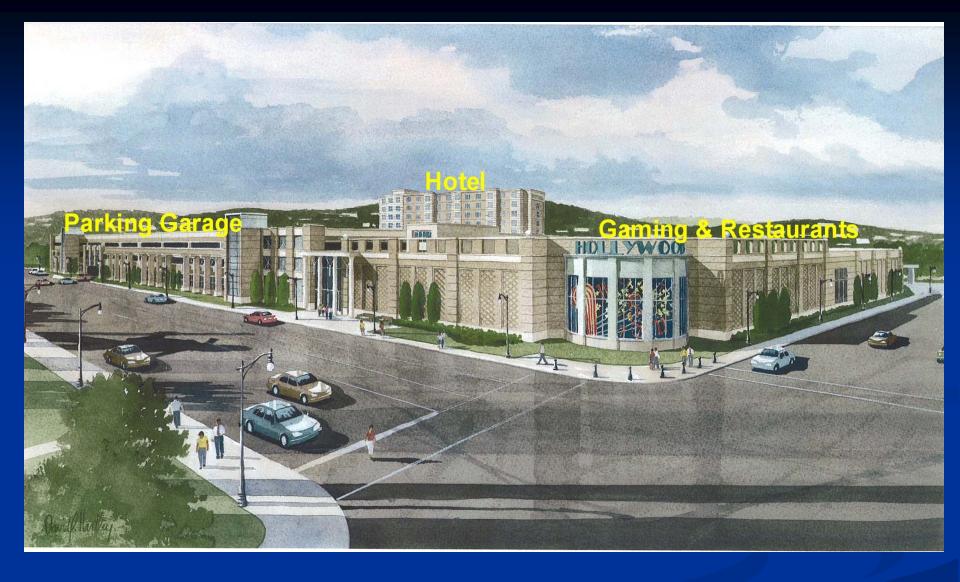

#### BREWER RETAIL MARKET

PROJECTED TOTAL 1,363,805

HILTON GARDEN INN UNDER CONSTRUCTION
HASKELL ROAD

COURTYARD MARRIOTT UNDER CONSTRUCTION
SYLVAN ROAD

**HOLLYWOOD SLOTS - MAIN STREET**