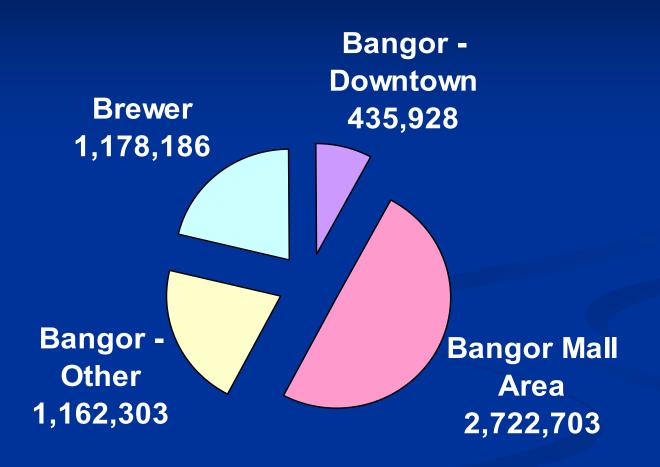

*Total Built 298,786** 

Bangor - Medical 111,980 37%

Additional 132,885 sf renovated into use in downtown Bangor

49%







**BREWER PROFESSIONAL CENTER** 



#### Cancer Care of Maine



BREWER PROFESSIONAL CENTER BPC II: NORTH ELEVATION



## OFFICE & MEDICAL BUILT LAST FIVE YEARS



Brewer -Medical 144,364 49%

Additional 132,885 sf renovated into use in downtown Bangor Bangor - Medical 111,980 37%



## BANGOR OFFICE VACANCY CLASS A to B+ and MEDICAL

















**60 SUMMER STREET** 





**UNIVERSITY OF MAINE SYSTEM** 





MAINE DISCOVERY MUSEUM







40 HARLOW ST - EMDC & UNIVERSITY OF ME ART MUSEUM





25 BROAD ST - FUTURE BANGOR MUSEUM





PENOBSCOT THEATRE





**FUTURE COUNTY COURTHOUSE - EXCHANGE STREET** 





PENOBSCOT COUNTY JUDICIAL CENTER

### RETAIL MARKET SF





**Total Market 5,499,120** 

### RETAIL MARKET VACANCY





### RETAIL BUILT LAST 5 YEARS





Total Built Last 5 Years = 665,558 12% of Total Retail Market

## BANGOR MALL RETAIL MARKET



PROJECTED TOTAL 3,125,082 SF





**BANGOR MALL AREA DEVELOPMENT SITES** 

#### BREWER RETAIL MARKET





PROJECTED TOTAL 1,363,805





HILTON GARDEN INN UNDER CONSTRUCTION
HASKELL ROAD





COURTYARD MARRIOTT UNDER CONSTRUCTION
SYLVAN ROAD





**HOLLYWOOD SLOTS - MAIN STREET**