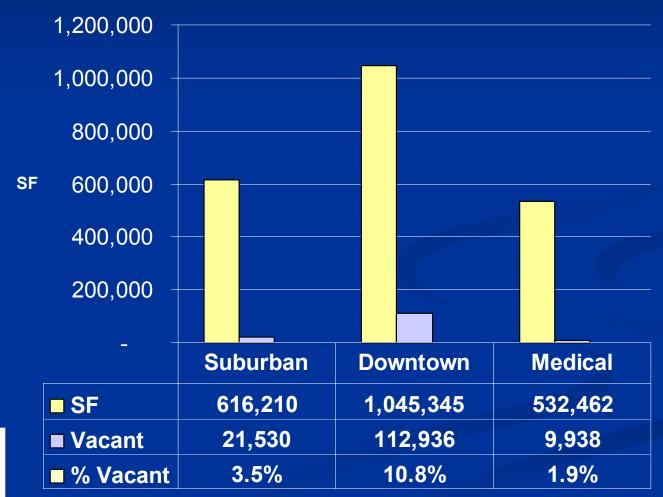

UCTION PAD** 



\*Courtesy of Cianbro Media Services



**DEEP WATER BARGE DOCK** 

### INDUSTRIAL MARKET SF





# INDUSTRIAL BUILT LAST FIVE YEARS





**Total Built 361,181** 

#### **INDUSTRIAL MARKET VACANCY**





#### **OFFICE & MEDICAL MARKET SF**





**Total Market 2,969,924** 

## OFFICE & MEDICAL BUILT LAST FIVE YEARS



**Total Built 298,786** 

Bangor - Medical 111,980 37%

Additional 132,885 sf renovated into use in downtown Bangor

49%







**BREWER PROFESSIONAL CENTER** 



#### Cancer Care of Maine



BREWER PROFESSIONAL CENTER BPC II: NORTH ELEVATION



## OFFICE & MEDICAL BUILT LAST FIVE YEARS



Brewer -Medical 144,364 49%

Additional 132,885 sf renovated into use in downtown Bangor Bangor - Medical 111,980 37%



## BANGOR OFFICE VACANCY CLASS A to B+ and MEDICAL

















**60 SUMMER STREET** 





**UNIVERSITY OF MAINE SYSTEM** 





MAINE DISCOVERY MUSEUM







40 HARLOW ST - EMDC & UNIVERSITY OF ME ART MUSEUM





25 BROAD ST - FUTURE BANGOR MUSEUM





PENOBSCOT THEATRE





**FUTURE COUNTY COURTHOUSE - EXCHANGE STREET** 





PENOBSCOT COUNTY JUDICIAL CENTER

### RETAIL MARKET SF





**Total Market 5,499,120** 

### RETAIL MARKET VACANCY





### RETAIL BUILT LAST 5 YEARS





Total Built Last 5 Years = 665,558 12% of Total Retail Market

## BANGOR MALL RETAIL MARKET



PROJECTED TOTAL 3,125,082 SF





**BANGOR MALL AREA DEVELOPMENT SITES** 

#### BREWER RETAIL MARKET





PROJECTED TOTAL 1,363,805





HILTON GARDEN INN UNDER CONSTRUCTION
HASKELL ROAD





COURTYARD MARRIOTT UNDER CONSTRUCTION
SYLVAN ROAD





**HOLLYWOOD SLOTS - MA