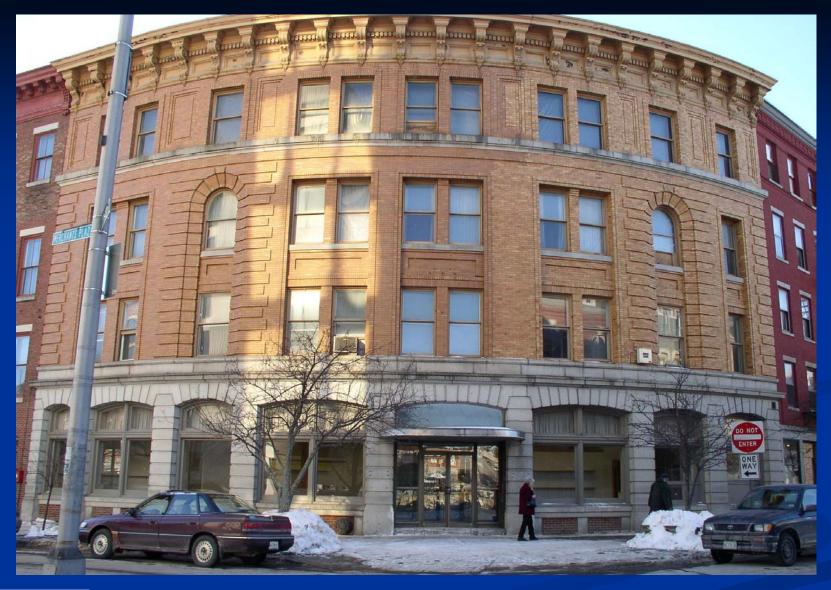

## BANGOR OFFICE VACANCY CLASS A to B+ and MEDICAL

**60 SUMMER STREET** 

**UNIVERSITY OF MAINE SYSTEM** 

MAINE DISCOVERY MUSEUM

40 HARLOW ST - EMDC & UNIVERSITY OF ME ART MUSEUM

25 BROAD ST - FUTURE BANGOR MUSEUM