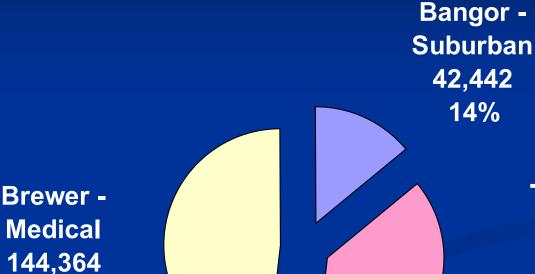

## OFFICE & MEDICAL BUILT LAST FIVE YEARS

**Total Built 298,786** 

Bangor - Medical 111,980 37%

Additional 132,885 sf renovated into use in downtown Bangor

49%

**BREWER PROFESSIONAL CENTER** 

## OFFICE & MEDICAL BUILT LAST FIVE YEARS

Brewer -Medical 144,364 49%

Additional 132,885 sf renovated into use in downtown Bangor Bangor - Medical 111,980 37%