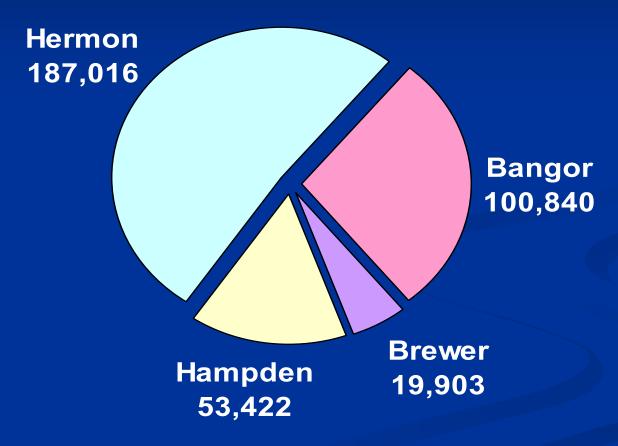

### GREATER BANGOR MARKET FORECAST

**PRESENTED BY:** 

J. David Hughes
Epstein Commercial Real Estate

MEREDA'S 2008 ANNUAL REAL ESTATE FORECAST CONFERENCE
January 24, 2008





\*Photo courtesy of Maine Folklife Center, University of ME



#### **EASTERN FINE PAPER MILL**





**DEMOLITION IN PROCESS** 



\*Courtesy of Cianbro Media Services



**CONSTRUCTION PAD** 



\*Courtesy of Cianbro Media Services



**DEEP WATER BARGE DOCK** 

### INDUSTRIAL MARKET SF





# INDUSTRIAL BUILT LAST FIVE YEARS





**Total Built 361,181** 

#### **INDUSTRIAL MARKET VACANCY**





#### **OFFICE & MEDICAL MARKET SF**





**Total Market 2,969,924** 

## OFFICE & MEDICAL BUILT LAST FIVE YEARS



**Total Built 298,786** 

Bangor - Medical 111,980 37%

Additional 132,885 sf renovated into use in downtown Bangor

49%







**BREWER PROFESSIONAL CENTER** 



#### Cancer Care of Maine



BREWER PROFESSIONAL CENTER BPC II: NORTH ELEVATION



## OFFICE & MEDICAL BUILT LAST FIVE YEARS



Brewer -Medical 144,364 49%

Additional 132,885 sf renovated into use in downtown Bangor Bangor - Medical 111,980 37%



## BANGOR OFFICE VACANCY CLASS A to B+ and MEDICAL

















**60 SUMMER STREET** 





**UNIVERSITY OF MAINE SYSTEM** 





MAINE DISCOVERY MUSEUM







40 HARLOW ST - EMDC & UNIVERSITY OF ME AR