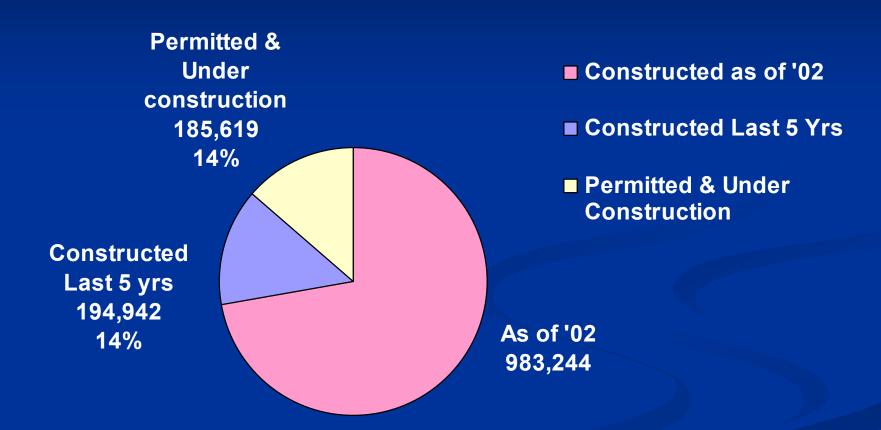

### RETAIL BUILT LAST 5 YEARS

Total Built Last 5 Years = 665,558 12% of Total Retail Market