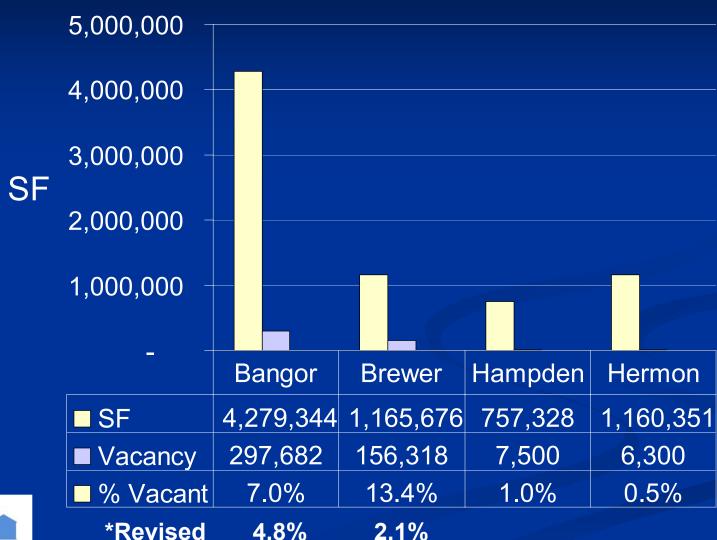

### GREATER BANGOR MARKET FORECAST

**PRESENTED BY:** 

J. David Hughes
Epstein Commercial Real Estate

MEREDA'S 2008 ANNUAL REAL ESTATE FORECAST CONFERENCE
January 24, 2008





\*Photo courtesy of Maine Folklife Center, University of ME



#### **EASTERN FINE PAPER MILL**





**DEMOLITION IN PROCESS** 



\*Courtesy of Cianbro Media Services



**CONSTRUCTION PAD** 



\*Courtesy of Cianbro Media Services



**DEEP WATER BARGE DOCK** 

### INDUSTRIAL MARKET SF





# INDUSTRIAL BUILT LAST FIVE YEARS





**Total Built 361,181** 

#### **INDUSTRIAL MARKET VACANCY**





#### **OFFICE & MEDICAL MARKET SF**





**Total Market 2,969,924** 

## OFFICE & MEDICAL BUILT LAST FIVE YEARS



**Total Built 298,786** 

Bangor - Medical 111,980 37%

Additional 132,885 sf renovated into use in downtown Bangor

49%







**BREWER PROFESSIONAL CENTER** 



#### Cancer Care of Maine



BREWER PROFESSIONAL CENTER BPC II: NORTH ELEVATION



## OFFICE & MEDICAL BUILT LAST FIVE YEARS



Brewer -Medical 144,364 49%

Additional 132,885 sf renovated into use in downtown Bangor Bangor - Medical 111,980 37%



## BANGOR OFFICE VACANCY CLASS A to B+ and MEDICAL

















**60 SUMMER STREET** 





**UNIVERSITY OF MAINE SYSTEM** 





MAINE DISCOVERY MUSEUM







40 HARLOW ST - EMDC & UNIVERSITY OF ME ART MUSEUM





25 BROAD ST - FUTURE BANGOR MUSEUM





PENOBSCOT TH