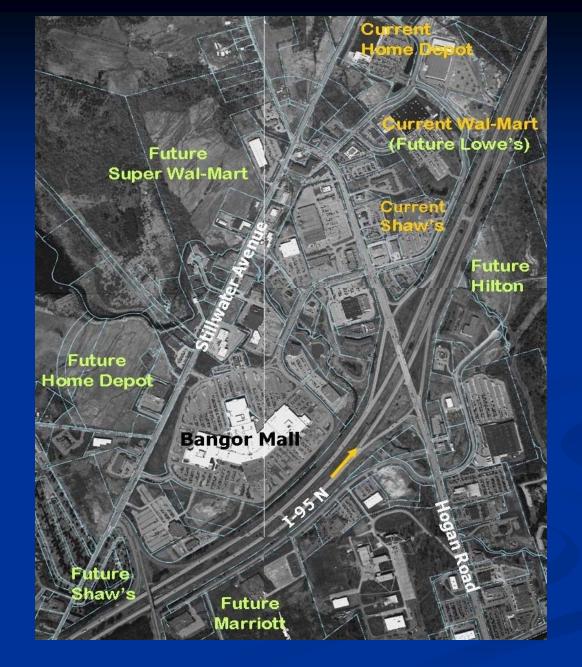

## BANGOR MALL RETAIL MARKET

PROJECTED TOTAL 3,125,082 SF

**BANGOR MALL AREA DEVELOPMENT SITES** 