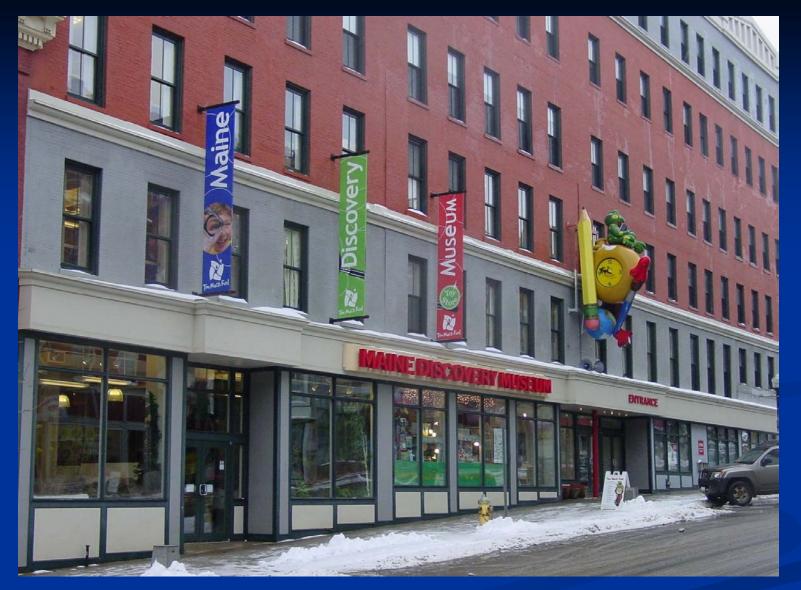

## BANGOR OFFICE VACANCY CLASS A to B+ and MEDICAL

**60 SUMMER STREET** 

**UNIVERSITY OF MAINE SYSTEM** 

MAINE DISCOVERY MUSEUM

40 HARLOW ST - EMDC & UNIVERSITY OF ME ART MUSEUM

25 BROAD ST - FUTURE BANGOR MUSEUM