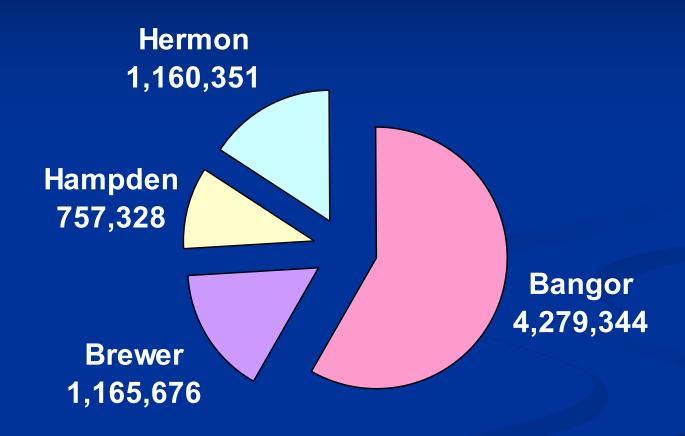

### GREATER BANGOR MARKET FORECAST

**PRESENTED BY:** 

J. David Hughes
Epstein Commercial Real Estate

MEREDA'S 2008 ANNUAL REAL ESTATE FORECAST CONFERENCE
January 24, 2008





\*Photo courtesy of Maine Folklife Center, University of ME



#### **EASTERN FINE PAPER MILL**





**DEMOLITION IN PROCESS** 



\*Courtesy of Cianbro Media Services



**CONSTRUCTION PAD** 



\*Courtesy of Cianbro Media Services



**DEEP WATER BARGE DOCK** 

### INDUSTRIAL MARKET SF





# INDUSTRIAL BUILT LAST FIVE YEARS





**Total Built 361,181** 

#### **INDUSTRIAL MARKET VACANCY**





#### **OFFICE & MEDICAL MARKET SF**





**Total Market 2,969,924** 

## OFFICE & MEDICAL BUILT LAST FIVE YEARS



**Total Built 298,786** 

Bangor - Medical 111,980 37%

Additional 132,885 sf renovated into use in downtown Bangor

49%







**BREWER PROFESSIONAL CENTER** 



#### Cancer Care of Maine



BREWER PROFESSIONAL CENTER BPC II: NORTH ELEVATION



## OFFICE & MEDICAL BUILT LAST FIVE YEARS



Brewer -Medical 144,364 49%

Additional 132,885 sf renovated into use in downtown Bangor Bangor - Medical 111,980 37%



## BANGOR OFFICE VACANCY CLASS A to B+ and MEDICAL

















**60 SUMMER STREET** 





**UNIVERSITY OF MAINE SYSTEM** 





MAINE DISCOVERY MUSEUM







4