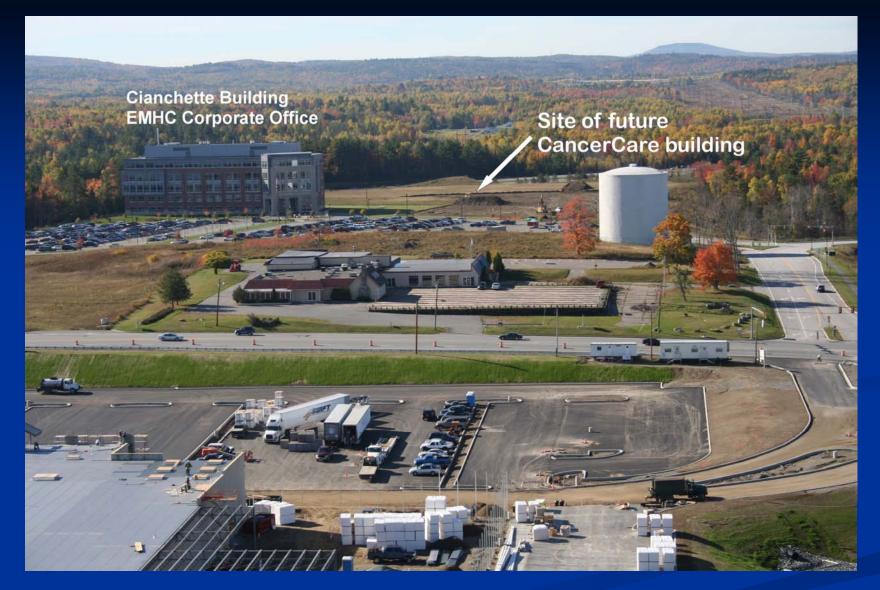

MARKET FORECAST

**PRESENTED BY:** 

J. David Hughes
Epstein Commercial Real Estate

MEREDA'S 2008 ANNUAL REAL ESTATE FORECAST CONFERENCE
January 24, 2008





\*Photo courtesy of Maine Folklife Center, University of ME



#### **EASTERN FINE PAPER MILL**





**DEMOLITION IN PROCESS** 



\*Courtesy of Cianbro Media Services



**CONSTRUCTION PAD** 



\*Courtesy of Cianbro Media Services



**DEEP WATER BARGE DOCK** 

### INDUSTRIAL MARKET SF





# INDUSTRIAL BUILT LAST FIVE YEARS





**Total Built 361,181** 

#### **INDUSTRIAL MARKET VACANCY**





#### **OFFICE & MEDICAL MARKET SF**





**Total Market 2,969,924** 

## OFFICE & MEDICAL BUILT LAST FIVE YEARS



**Total Built 298,786** 

Bangor - Medical 111,980 37%

Additional 132,885 sf renovated into use in downtown Bangor

49%







**BREWER PROFESSIONAL CENTER** 



#### Cancer Care of Maine



BREWER PROFESSIONAL CENTER BPC II: NORTH ELEVATION



## OFFICE & MEDICAL BUILT LAST FIVE YEARS



Brewer -Medical 144,364 49%

Additional 132,885 sf renovated into use in downtown Bangor Bangor - Medical 111,980 37%



## BANGOR OFFICE VACANCY CLASS A to B+ and MEDICAL

















**60 SUMMER STREET** 





**UNIVERSITY OF MAINE SYSTEM** 





MAINE DISCOVERY MUSEUM







40 HARLOW ST - EMDC & UNIVERSITY OF ME ART MUSEUM





25 BROAD ST - FUTURE BANGOR MUSEUM





PENOBSCOT THEATRE





**FUTURE COUNTY COURTHOUSE - EXCHANGE STREET** 





PENOBSCOT COUNTY JUDICIAL CENTER

### RETAIL MARKET SF





**Total Market 5,499,120** 

### RETAIL MARKET VACANCY





### RETAIL BUILT LAST 5 YEARS





Total Built Last 5 Years