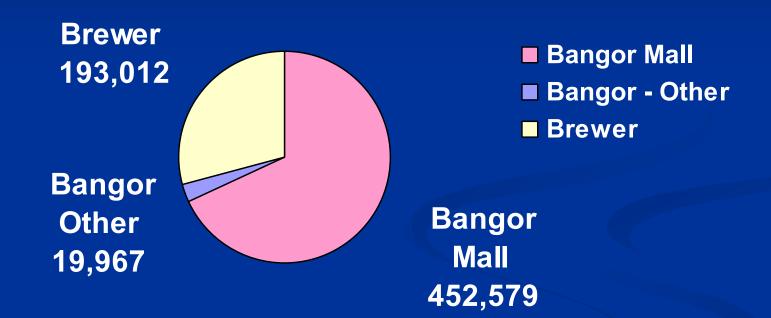

### RETAIL BUILT LAST 5 YEARS

Total Built Last 5 Years = 665,558 12% of Total Retail Market