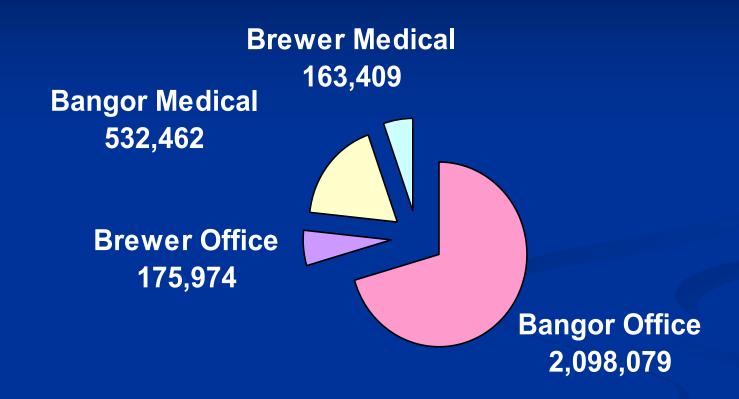

### GREATER BANGOR MARKET FORECAST

**PRESENTED BY:** 

J. David Hughes
Epstein Commercial Real Estate

MEREDA'S 2008 ANNUAL REAL ESTATE FORECAST CONFERENCE
January 24, 2008





\*Photo courtesy of Maine Folklife Center, University of ME



#### **EASTERN FINE PAPER MILL**





**DEMOLITION IN PROCESS** 



\*Courtesy of Cianbro Media Services



**CONSTRUCTION PAD** 



\*Courtesy of Cianbro Media Services



**DEEP WATER BARGE DOCK** 

### INDUSTRIAL MARKET SF





# INDUSTRIAL BUILT LAST FIVE YEARS





**Total Built 361,181** 

#### **INDUSTRIAL MARKET VACANCY**





#### **OFFICE & MEDICAL MARKET SF**





**Total Market 2,969,924** 

## OFFICE & MEDICAL BUILT LAST FIVE YEARS



**Total Built 298,786** 

Bangor - Medical 111,980 37%

Additional 132,885 sf renovated into use in downtown Bangor

49%







**BREWER PROFESSIONAL CENTER** 



#### Cancer Care of Maine



BREWER PROFESSIONAL CENTER BPC II: NORTH ELEVATION



## OFFICE & MEDICAL BUILT LAST FIVE YEARS



Brewer -Medical 144,364 49%

Additional 132,885 sf renovated into use in downtown Bangor Bangor - Medical 111,980 37%



## BANGOR OFFICE VACANCY CLASS A to B+ and MEDICAL

















**60 SUMMER STREET** 





**UNIVERSITY OF MAINE SYSTEM** 





MAINE DISCOVERY MUSEUM







40 HARLOW ST - EMDC & UNIVERSITY OF ME ART MUSEUM





25 BROAD ST - FUTURE BANGOR MUSEUM





PENOBSCOT THEATRE





**FUTURE COUNTY COURTHOUSE - E