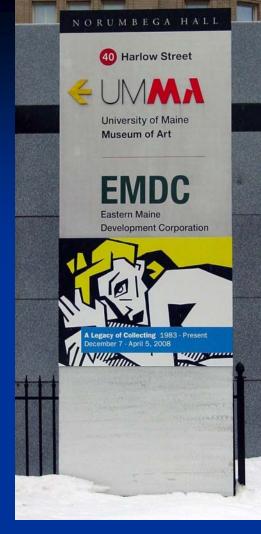

## BANGOR OFFICE VACANCY CLASS A to B+ and MEDICAL

**60 SUMMER STREET** 

**UNIVERSITY OF MAINE SYSTEM** 

MAINE DISCOVERY MUSEUM

40 HARLOW ST - EMDC & UNIVERSITY OF ME ART MUSEUM

25 BROAD ST - FUTURE BANGOR MUSEUM