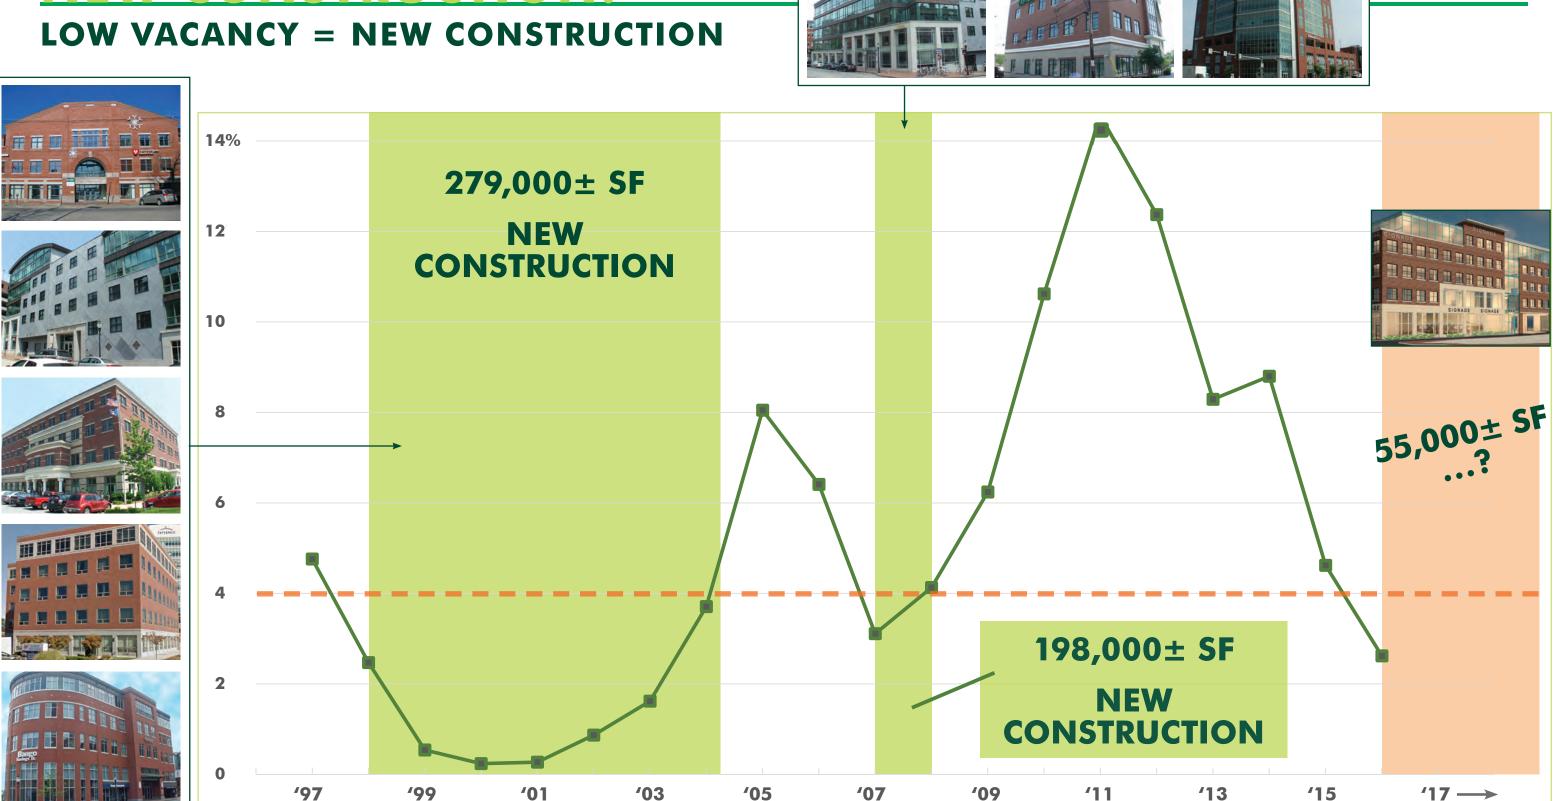

#### **NEW CONSTRUCTION!**

#### **UNDERWAY AND PLANNED**

#### **IN PROGRESS**

16 Middle Street Portland

55,000 ± SF

1 Tyler Drive Yarmouth

94,500± SF

705 US Route One Yarmouth

 $34,500 \pm SF$ 

#### **PLANNED**

20 Fore Street Portland

 $48,000 \pm SF$ 

Union Wharf Portland

 $18,000 \pm SF$ 

266 Commercial Street Portland

 $22,051 \pm SF$ 