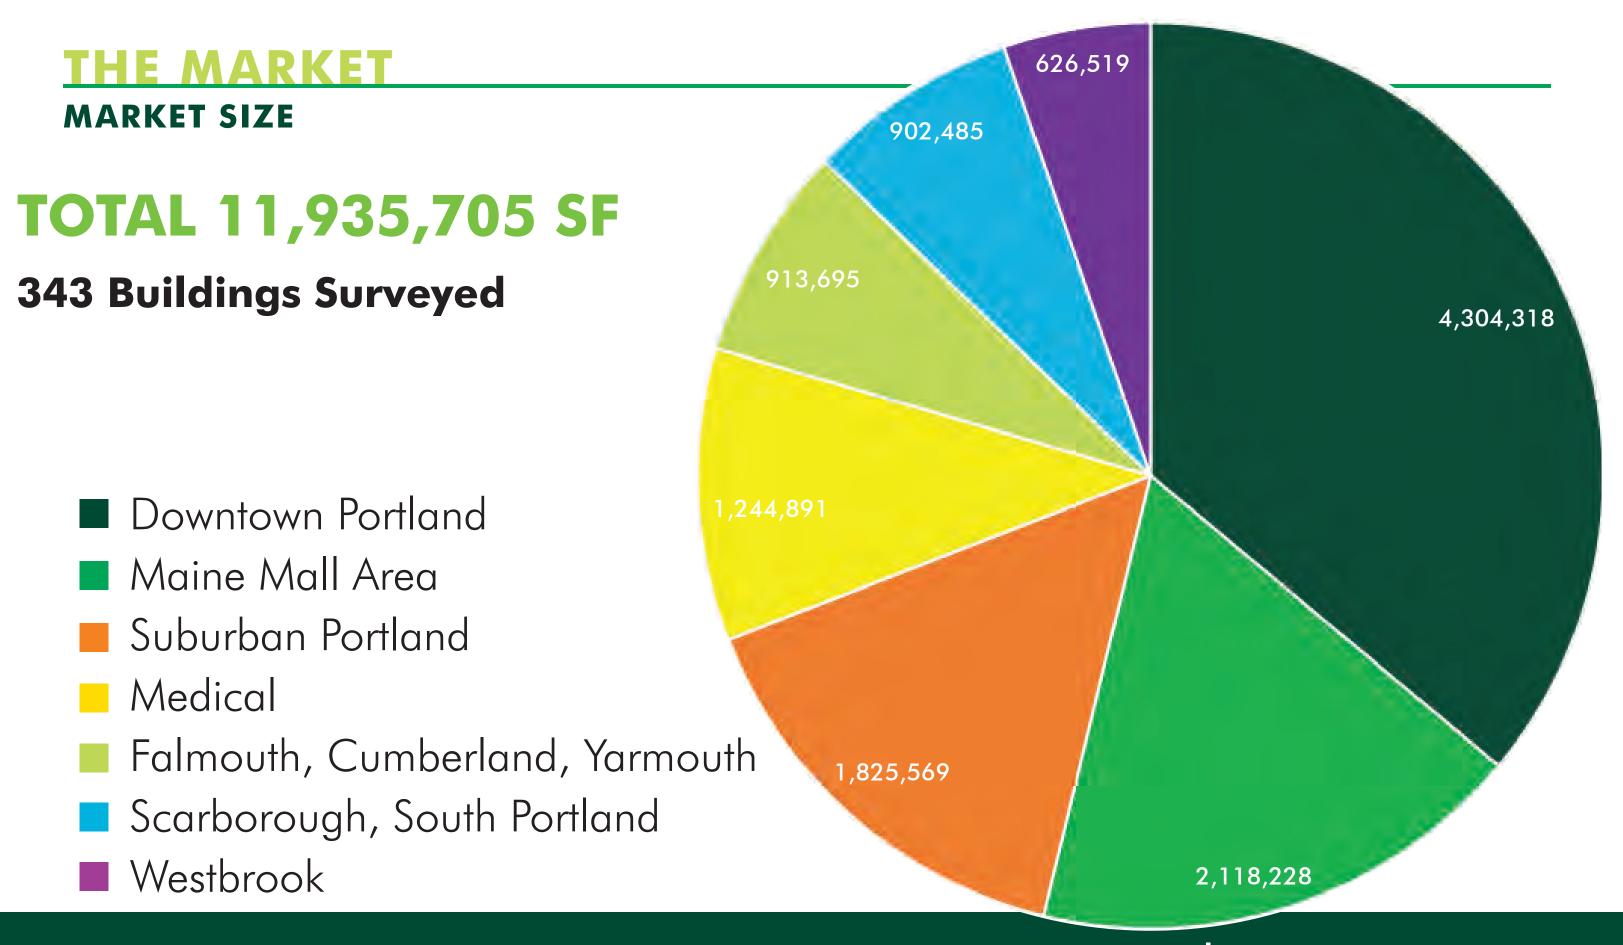

# 

SOUTHERN MAINE

## OFFICE FORECAST

Nate Stevens Associate Broker





Southern Maine Office Forecast | Nate Stevens

#### **HIGHLIGHTS**

## Total Market Direct Vacancy for 2016 is 6.17%

- Positive net absorption
- Limited options for larger tenants (10,000+) in downtown and suburban markets, especially Class A
- Primary shift to Landlord's market
- Asking lease rates up
- Transaction volume decreased
- New construction takes shape



#### THE MARKET

#### **VACANCY RATES**

## Vacancy Comparison Chart by Market





#### **VACANCY RATES**

## Vacancy Comparison Chart by Class A&B

## Suburban



Class A

Class B

ens

#### **VACANCY RATES**

## Vacancy Comparison Chart by Class A&B



#### **SIGNIFICANT LEASES - DOWNTOWN**



#### 280 Fore Street

FC Beacon  $17,581 \pm SF$ 

CBRE | The Boulos Company Joe Porta



#### **One City Center**

**AVANGRID**