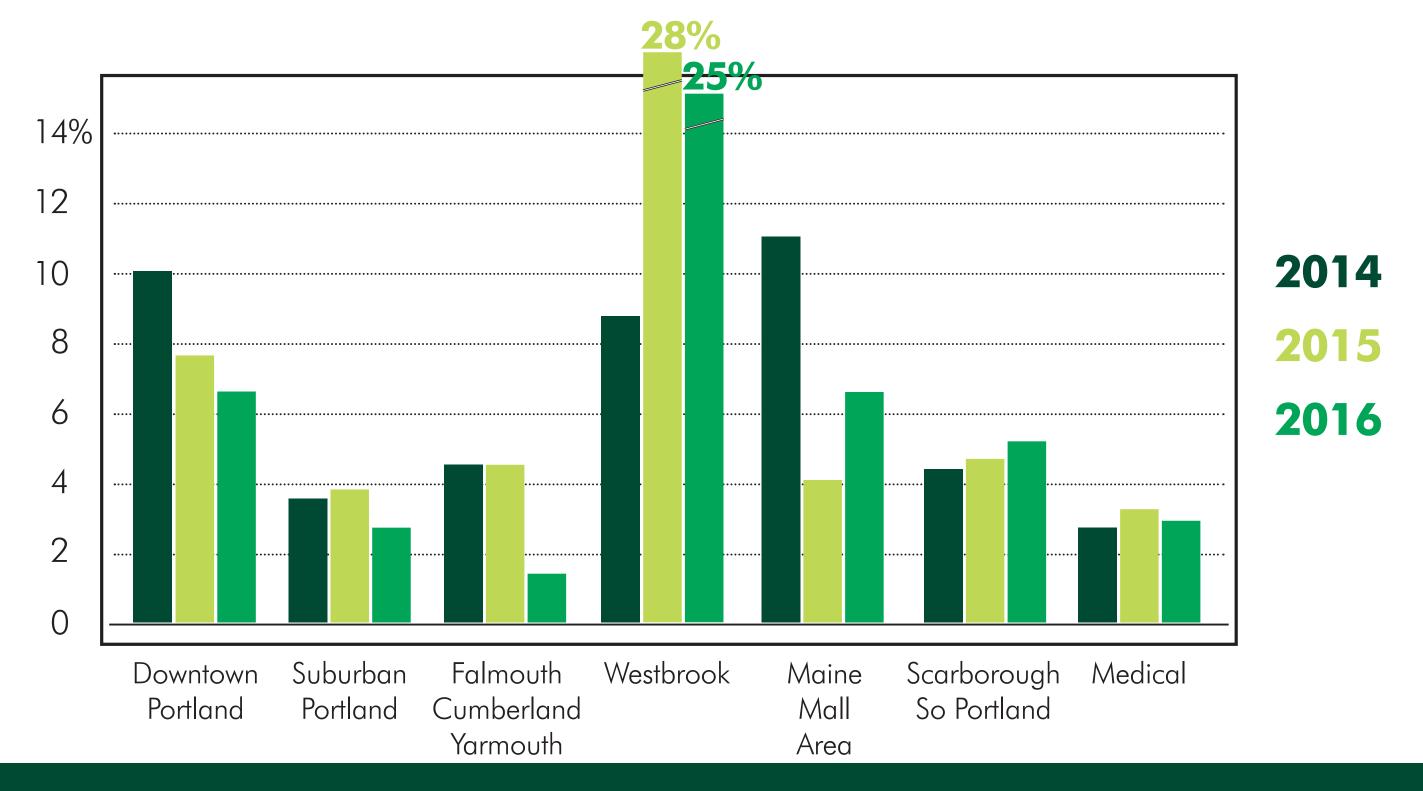

# 

SOUTHERN MAINE

## OFFICE FORECAST

Nate Stevens Associate Broker





Southern Maine Office Forecast | Nate Stevens

#### **HIGHLIGHTS**

## Total Market Direct Vacancy for 2016 is 6.17%

- Positive net absorption
- Limited options for larger tenants (10,000+) in downtown and suburban markets, especially Class A
- Primary shift to Landlord's market
- Asking lease rates up
- Transaction volume decreased
- New construction takes shape



#### THE MARKET

#### **VACANCY RATES**

## Vacancy Comparison Chart by Market





#### **VACANCY RATES**

## Vacancy Comparison Chart by Class A&B

## Suburban



Class A

Class B

ens

#### **VACANCY RATES**

## Vacancy Comparison Chart by Class A&B



#### **SIGNIFICANT LEASES - DOWNTOWN**



#### 280 Fore Street

FC Beacon  $17,581 \pm SF$ 

CBRE | The Boulos Company Joe Porta



#### **One City Center**

**AVANGRID**  $16,642 \pm SF$ 

CBRE | The Boulos Company Greg Boulos Dan Greenstein



# **TILSON**

#### 16 Middle Street

Tilson Technology Management  $16,122 \pm SF$ 

CBRE|The Boulos Company Tony McDonald



#### 190 Lancaster Street

Opportunity Alliance  $14,600 \pm SF$ 

CBRE | The Boulos Company Nate Stevens

Malone Commercial Brokers Joe Malone Jennifer Small

#### **100 Middle Street**

Eaton Peabody  $14,097 \pm SF$ 

CBRE | The Boulos Company Nate