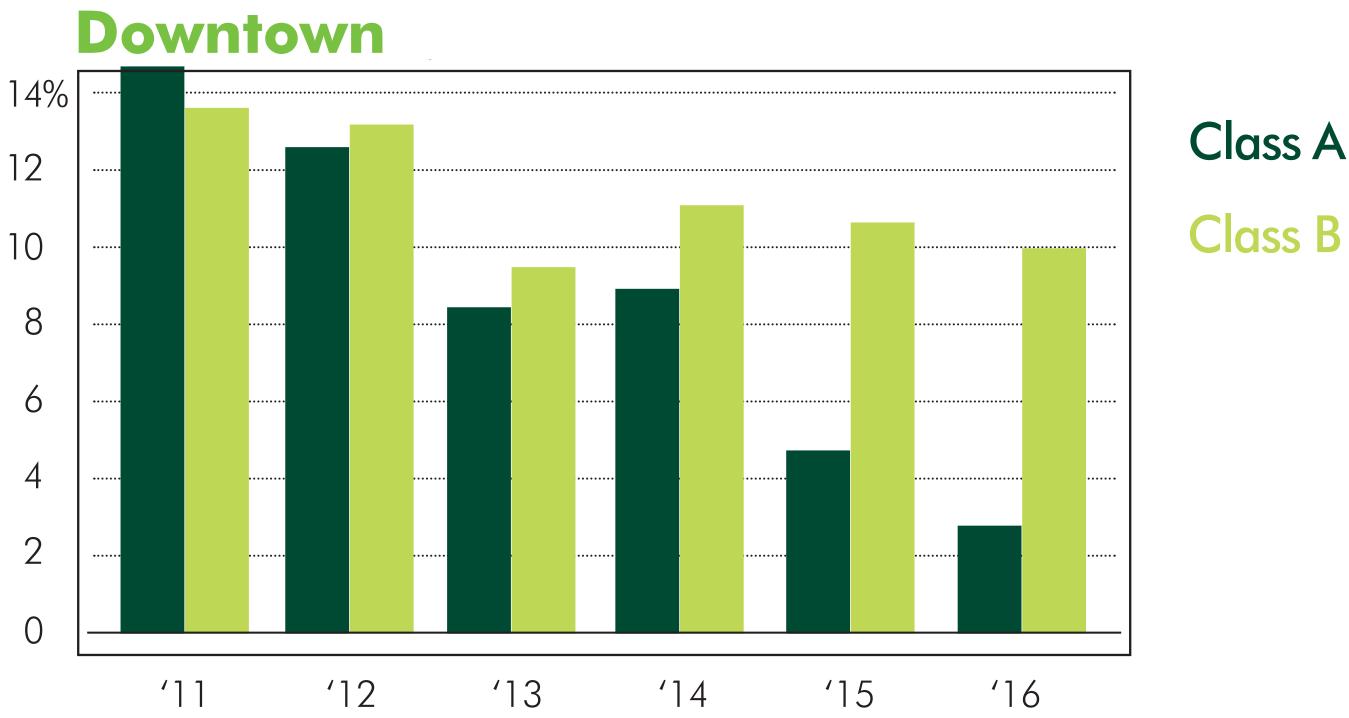

## Vacancy Comparison Chart by Class A&B

#### **DOWNTOWN CLASS A VACANCY RATES**