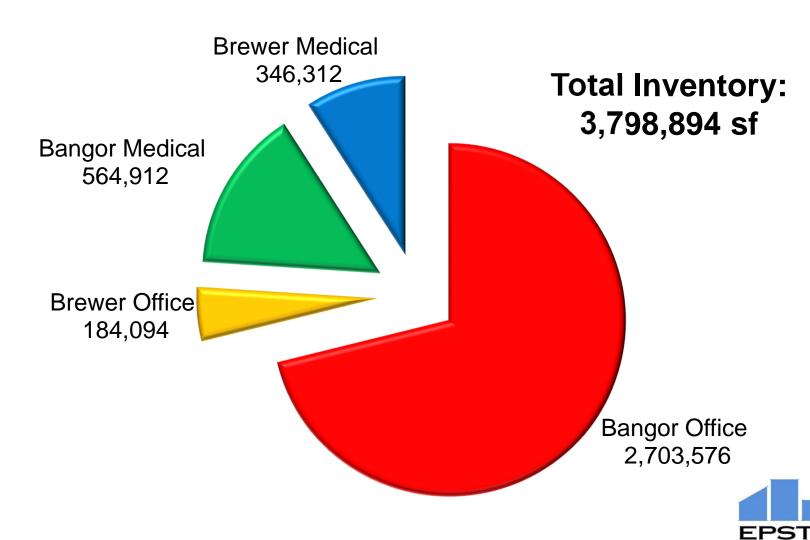

# BANGOR AREA MARKET OVERVIEW

Bev Uhlenhake, CCIM Epstein Commercial Real Estate January 17, 2019



### **Bangor Market Overview**

- Inventory and Vacancy
  - Industrial
  - Office
  - Retail
- Trends
  - Waterfront
  - Regional progress
  - Forecasting



#### Industrial Inventory





#### Industrial Vacancy – Total Market



#### Industrial Vacancy by community



#### Total Office Inventory (Class A to C)



# Office Vacancy (Class A to B+)



\*When 36 Pleasant Street (under contract) and UMaine system office are taken out of vacancy rate.

### Retail Inventory





## Retail Vacancy



# TRENDS AND FORECASTING



# Bangor Savings – 24 Hamlin Way





## Bangor Savings – 11 Hamlin Way





### Bangor Savings – Main St. View





# Mason's Brewing - Brewer





#### Brewer Riverwalk



#### Lumber – Baileyville and Old Town





### Millinocket





### Lincoln





WATER TREATMENT/ RECYCLING/ OFFICES

GROW-OUT FACILITY

ENTRANCE VISITOR CENTER

# **Bucksport and Belfast**





#### Forecast

- Challenges
  - Cost of construction increases faster than rental rates = limited speculative construction
  - Tight vacancy rate = continued challenge to match prospective tenant/buyer needs or addres