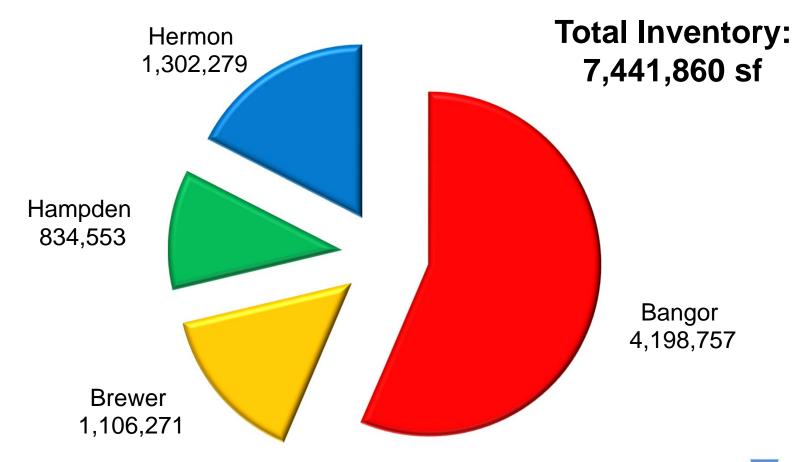

# BANGOR AREA MARKET OVERVIEW

Bev Uhlenhake, CCIM Epstein Commercial Real Estate January 17, 2019



### **Bangor Market Overview**

- Inventory and Vacancy
  - Industrial
  - Office
  - Retail
- Trends
  - Waterfront
  - Regional progress
  - Forecasting



#### Industrial Inventory





#### Industrial Vacancy – Total Market



#### Industrial Vacancy by community



#### Total Office Inventory (Class A to C)



# Office Vacancy (Class A to B+)



\*When 36 Pleasant Street (under contract) and UMaine system office are taken out of vacancy rate.

### Retail Inventory





## Retail Vacancy



# TRENDS AND FORECASTING



# Bangor Savings – 24 Hamlin Way





## Bangor Savings – 11 Hamlin Way





### Bangor Savings – Main St. View





# Mason's Brewing - Brewer





#### Brewer Riverwalk



#### Lumber – Baileyville and Old Town





### Millinocket





### Lincoln





WATER TREATMENT/ RECYCLING/ OFFICES

GROW-OUT FACILITY

ENTRANCE VISITOR CENTER

# **Bucksport and Belfast**





#### Forecast

- Challenges
  - Cost of construction increases faster than rental rates