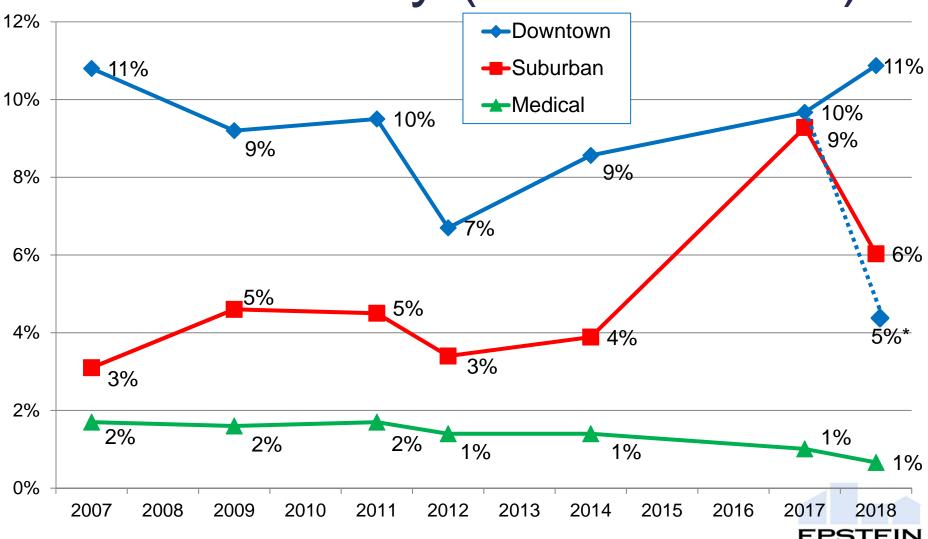

# Office Vacancy (Class A to B+)

\*When 36 Pleasant Street (under contract) and UMaine system office are taken out of vacancy rate.