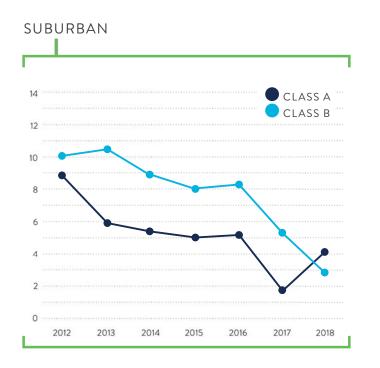

#### THE MARKET **NEW CONSTRUCTION ADDED IN 2018** 247,100± SF TOTAL 1945 Congress Street, Portland 1945 Congress Street, Portland 197 Gray Road, Cumberland 20,300± SF BUILDING C - 20,000± SF BUILDING A - 25,000± SF **0** Hancock Street, Portland MEDICAL 5 Widgery Wharf, Portland OFFICE OFFICE 16,800± SF 95,000± SF 000 OFFICE OFFICE OFFICE

#### Southern Maine Office Forecast | Nate Stevens

MEREDA's 2019 Annual Forecast Conference

#### THE MARKET HIGHLIGHTS

# Total Market Direct Vacancy for 2018 is 3.94%

- 230,899± SF positive net absorption
- Low supply continues
- Transaction volume remains low

- Large transactions shaped the market
- Downtown Portland in a building boom

# THE MARKET

VACANCY RATES

## Downtown vs Suburban





#### Southern Maine Office Forecast | Nate Stevens

MEREDA's 2019 Annual Forecast Conference

#### TRANSACTIONS SIGNIFICANT TRANSACTIONS - DOWNTOWN



#### LEASE — 42,271± SF One Canal Plaza, Portland

Stone Coast Fund Services Joe Porta - Porta & Co. Joe Malone & Jenn Small - Malone CB



LEASE - 170,000± SF 12 Mountfort Street, Portland Vets First Choice/Covetrus Greg Boulos - The Boulos Company



LEASE — 10,754± SF 16 Middle Street, Portland *Guideline* Greg Boulos - The Boulos Company Sylas Hatch - NAI The Dunham Group

#### TRANSACTIONS SIGNIFICANT LEASE RENEWALS - DOWNTOWN



### 511 Congress Street, Portland 41,718± SF

AMEC Foster Wheeler

Matthew Cardente - Cardente Real Estate Jim Harnden - Harnden Commercial Brokers Rory Murray - Cushman & Wakefield



2 Portland Square, Port