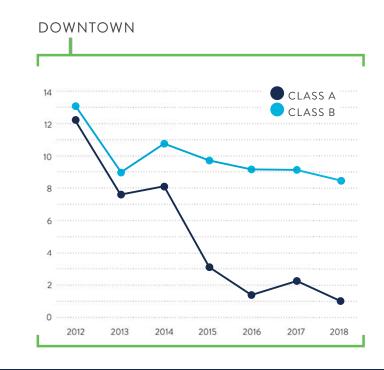

#### THE MARKET **NEW CONSTRUCTION ADDED IN 2018** 247,100± SF TOTAL 1945 Congress Street, Portland 1945 Congress Street, Portland 197 Gray Road, Cumberland 20,300± SF BUILDING C - 20,000± SF BUILDING A - 25,000± SF **0** Hancock Street, Portland MEDICAL 5 Widgery Wharf, Portland OFFICE OFFICE 16,800± SF 95,000± SF 000 OFFICE OFFICE OFFICE

#### Southern Maine Office Forecast | Nate Stevens

MEREDA's 2019 Annual Forecast Conference

#### THE MARKET HIGHLIGHTS

# Total Market Direct Vacancy for 2018 is 3.94%

- 230,899± SF positive net absorption
- Low supply continues
- Transaction volume remains low

- Large transactions shaped the market
- Downtown Portland in a building boom

# THE MARKET

VACANCY RATES

## Downtown vs Suburban





#### Southern Maine Office Forecast | Nate Stevens

MEREDA's 2019 Annual Forecast Conference

#### TRANSACTIONS SIGNIFICANT TRANSACTIONS - DOWNTOWN



#### LEASE — 42,271± SF One Canal Plaza, Portland

Stone Coast Fund Services Joe Porta - Porta & Co. Joe Malone & Jenn Small - Malone CB



LEASE - 170,000± SF 12 Mountfort Street, Portland Vets First Choice/Covetrus Greg Boulos - The Boulos Company



LEASE — 10,754± SF 16 Middle Street, Portland *Guideline* Greg Boulos - The Boulos Company Sylas Hatch - NAI The Dunham Group

#### TRANSACTIONS SIGNIFICANT LEASE RENEWALS - DOWNTOWN



### 511 Congress Street, Portland 41,718± SF

AMEC Foster Wheeler

Matthew Cardente - Cardente Real Estate Jim Harnden - Harnden Commercial Brokers Rory Murray - Cushman & Wakefield



2 Portland Square, Po