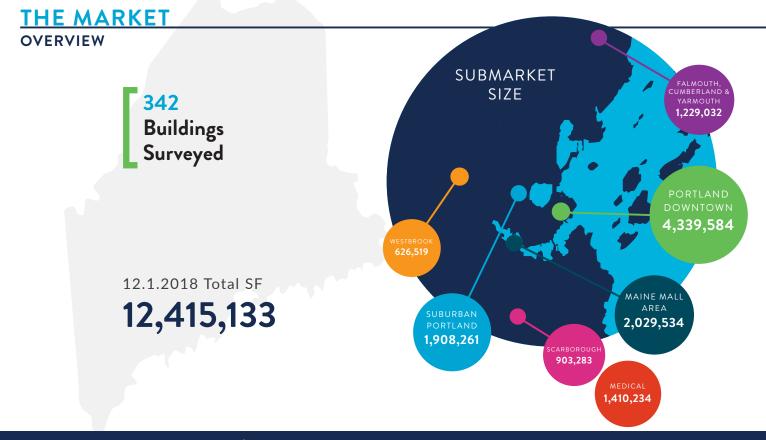

#### THE MARKET HIGHLIGHTS

# Total Market Direct Vacancy for 2018 is 3.94%

- 230,899± SF positive net absorption
- Low supply continues
- Transaction volume remains low

- Large transactions shaped the market
- Downtown Portland in a building boom