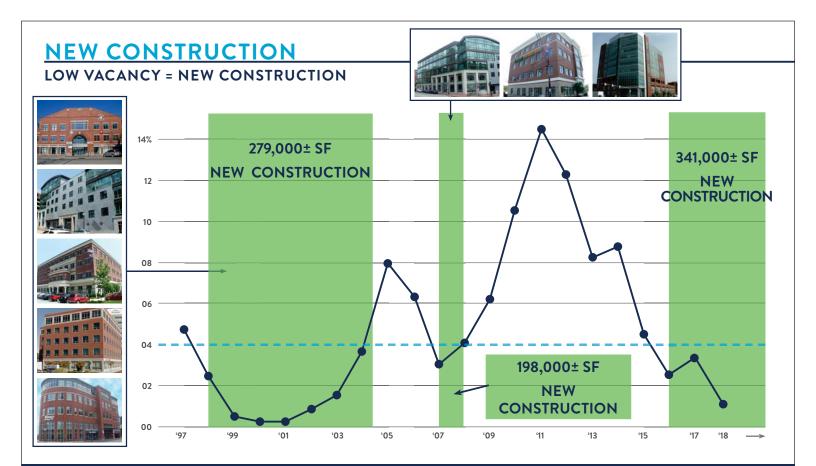

# NEW CONSTRUCTION

UNDERWAY

## 12 MOUNTFORT STREET, PORTLAND 170,000± SF Summer 2020

245,000± SF

| LANNED, PERMITTING, PRE-LEASING |                                   | 292,461± SF        |
|---------------------------------|-----------------------------------|--------------------|
| PORTLAND FORESIDE,<br>PORTLAND  | 100 FORE STREET,<br>PORTLAND      |                    |
| Up to 120,000± SF               | 75,000± SF                        |                    |
| THOMPSON'S POINT,<br>PORTLAND   | 266 COMMERCIAL STREET<br>PORTLAND | ,                  |
| 60,410± SF                      | 22,051± SF                        |                    |
| 170 FORE STREET,                | FISHERMAN'S WHARF,                | 385 CONGRESS STREE |
| PORTLAND                        | PORTLAND                          | PORTLAND           |
| 45,000± SF                      | 45,000± SF                        | 150,000± SF        |