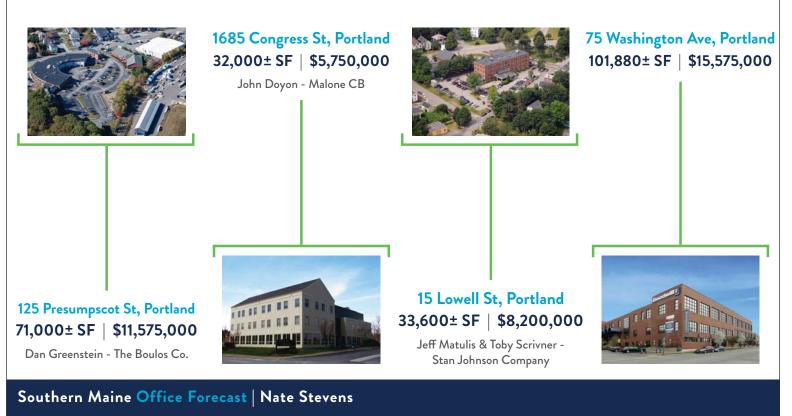

#### TRANSACTIONS SIGNIFICANT OFFICE SALES

#### 50 Monument Square, Portland 35,910± SF | \$4,250,000

Nate Stevens & Dan Greenstein - The Boulos Company Tom Moulton & Katie Millett - NAI Dunham

#### 477 Congress Street, Portland 157,492± SF | \$9,300,000

Anthony Hayes - Colliers International Matthew Cardente - Cardente Real Estate

#### TRANSACTIONS SIGNIFICANT OFFICE SALES

MEREDA's 2019 Annual Forecast Conference