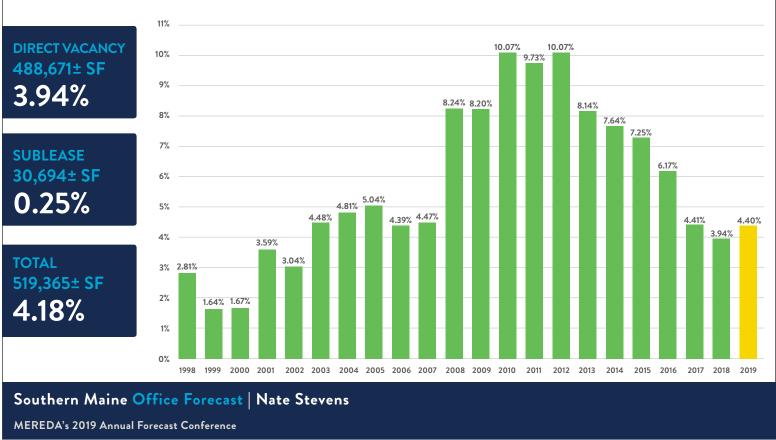

#### GREATER PORTLAND'S OFFICE MARKET HISTORICAL DIRECT VACANCY RATES

# Total Market Direct Vacancy for 2018 is 3.94%

- 230,899± SF positive net absorption
- Low supply continues
- Transaction volume remains low

- Large transactions shaped the market
- Downtown Portland in a building boom