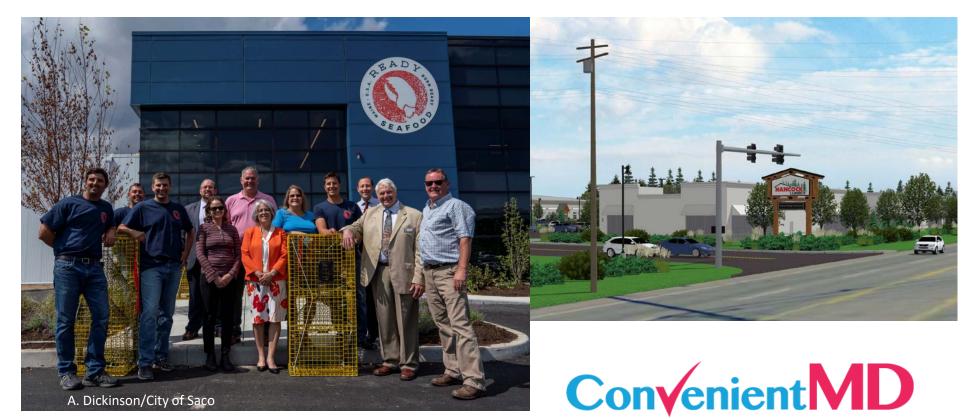

**Recent Activity**

| Property Type | <u># Sales</u> | Sale Price   | Building SF | Land Acres |
|---------------|----------------|--------------|-------------|------------|
| Hospitality   | 6              | \$9,280,000  | 59,176      | 2.7        |
| Industrial    | 6              | \$3,870,000  | 90,220      | 13.6       |
| Land          | 9              | \$1,065,000  |             | 15.7       |
| Multi-Family  | 6              | \$8,324,000  | 89,012      | 16.2       |
| Office        | 18             | \$7,902,200  | 160,210     | 250.6      |
| Retail        | 21             | \$21,141,889 | 130,744     | 10.8       |







#### **Berwick – Prime Tanning**









#### **Biddeford – Mill Complex**









#### Kittery – Seacoast & Homestead













#### Saco – Route 1



# ASHLEYlauren







URGENT CARE

#### Sanford























#### Forecast

- Opportunities
  - Available Acreage
  - Mill Space availability
  - Rental Housing units
  - New Projects
  - Regional economic growth







### **Available Acreage**

| Route 1                                          | Berwick:   | 10±    |
|--------------------------------------------------|------------|--------|
|                                                  | Biddeford: | 8±     |
| tormetrassings                                   | Kennebunk: | 33±    |
| SMMC Orthopedics   Kennebunk Center of Dentistry | Kittery:   | 90±    |
|                                                  | Saco:      | 135±   |
| Sturgreemed                                      | Sanford:   | 1,600± |







### Mill