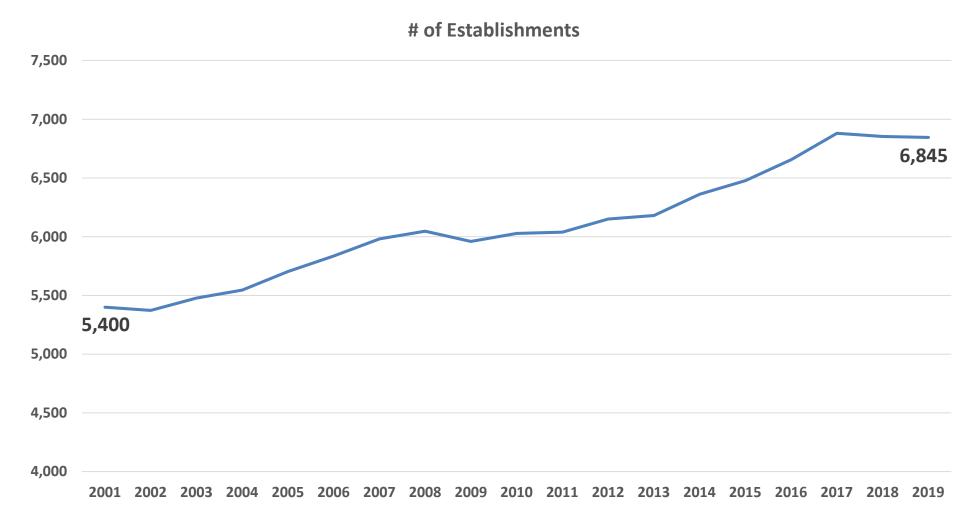

# York County Economy

2019 Q2 Total Employment by Super Sector

S|M Southern Maine F|A Finance Agency

**Employment by Super Sectors** 

S | M Southern Maine F A Finance Agency

**Business Establishments by Super Sector** 