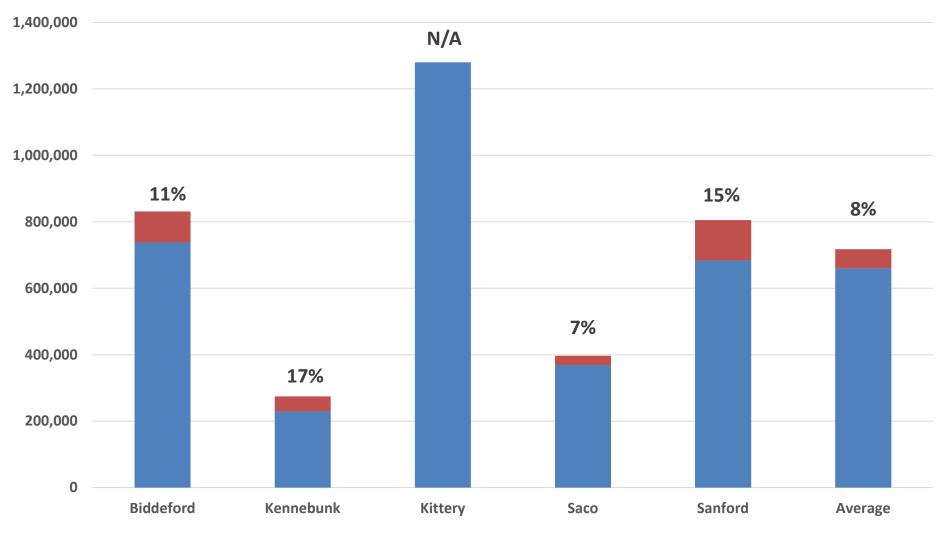

- Recent Activity
- Opportunities & Challenges







# York County Economy

2019 Q2 Total Employment by Super Sector



S|M Southern Maine F|A Finance Agency





**Employment by Super Sectors** 



S | M Southern Maine F A Finance Agency













**Business Establishments by Super Sector** 



 $\frac{S}{F}$  A Southern Maine Agency





**Population vs. Labor Force** 220,000 204,191 197,650 200,000 180,000 160,000 140,000 112,858 113,381 120,000 100,000 2008 2009 2010 2011 2012 2013 2014 2015 2016 2017 ----Population -----Labor Force S M Southern Maine Investcomm F A Finance Agency

**SMPDC** 

Commercial Group

Maine vs. York County Unemployment Rate



### Industrial Inventory



#### **Retail/Office Inventory**



#### Industrial Vacancy









#### **Retail/Office Vacancy**









# **Recent Activity**







#### **Recent Activity**

| Property Type | <u># Sales</u> | Sale Price   | Building SF | Land Acres |
|---------------|----------------|--------------|-------------|------------|
| Hospitality   | 6              | \$9,280,000  | 59,176      | 2.7        |
| Industrial    | 6              | \$3,870,000  | 90,220      | 13.6       |
| Land          | 9              | \$1,065,000  |             | 15.7       |
| Multi-Family  | 6              | \$8,324,000  | 89,012      | 16.2       |
| Office        | 18             | \$7,902,200  | 160,210     | 250.6      |
| Retail        | 21             | \$21,141,889 | 130,744     | 10.8       |







#### **Berwick – Prime Tanning**









#### **Biddeford – Mill Complex**









#### Kittery – Seacoast & Hom