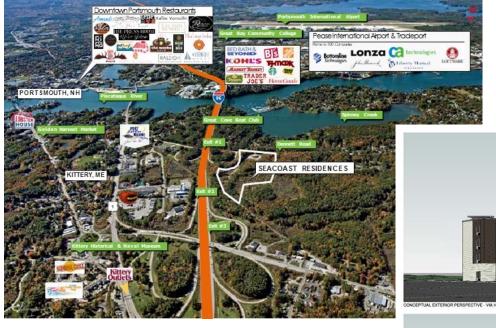

# **Recent Activity**







#### **Recent Activity**

| Property Type | <u># Sales</u> | Sale Price   | Building SF | Land Acres |
|---------------|----------------|--------------|-------------|------------|
| Hospitality   | 6              | \$9,280,000  | 59,176      | 2.7        |
| Industrial    | 6              | \$3,870,000  | 90,220      | 13.6       |
| Land          | 9              | \$1,065,000  |             | 15.7       |
| Multi-Family  | 6              | \$8,324,000  | 89,012      | 16.2       |
| Office        | 18             | \$7,902,200  | 160,210     | 250.6      |
| Retail        | 21             | \$21,141,889 | 130,744     | 10.8       |







#### **Berwick – Prime Tanning**









#### **Biddeford – Mill Complex**









#### Kittery – Seacoast & Homestead













#### Saco – Route 1



# ASHLEYlauren







URGENT CARE

#### Sanford























#### Forecast

- Opportunities
  - Available Acreage
  - Mill Space availability
  - Rental Housing units
  - New Projects
  - Regional economic growth







### **Available Acreage**

| Route 1                                          | Berwick:   | 10±    |
|--------------------------------------------------|------------|--------|
|                                                  | Biddeford: | 8±     |
| tormetrassings                                   | Kennebunk: | 33±    |
| SMMC Orthopedics   Kennebunk Center of Dentistry | Kittery:   | 90±    |
|                                                  | Saco:      | 135±   |
| Sturgreemed                                      | Sanfo