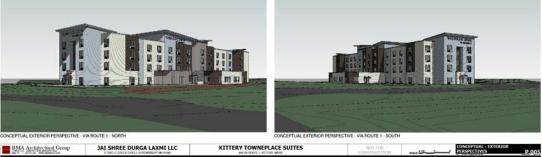

Recent Activity**







#### **Recent Activity**

| Property Type | <u># Sales</u> | Sale Price   | Building SF | Land Acres |
|---------------|----------------|--------------|-------------|------------|
| Hospitality   | 6              | \$9,280,000  | 59,176      | 2.7        |
| Industrial    | 6              | \$3,870,000  | 90,220      | 13.6       |
| Land          | 9              | \$1,065,000  |             | 15.7       |
| Multi-Family  | 6              | \$8,324,000  | 89,012      | 16.2       |
| Office        | 18             | \$7,902,200  | 160,210     | 250.6      |
| Retail        | 21             | \$21,141,889 | 130,744     | 10.8       |







#### **Berwick – Prime Tanning**









#### **Biddeford – Mill Complex**









#### Kittery – Seacoast & Homestead













#### Saco – Route 1



# ASHLEYlauren







URGENT CARE

#### Sanford























#### Forecast

- Opportunities
  - Available Acreage
  - Mill Space availability
  - Rental Housing units
  - New Projects
  - Regional economic growth







### **Available Acreage**

| Route 1                                          | Berwick:   | 10±    |
|--------------------------------------------------|------------|--------|
|                                                  | Biddeford: | 8±     |
| tormetrassings                                   | Kennebunk: | 33±    |
| SMMC Orthopedics   Kennebunk Center of Dentistry | Kittery:   | 90±    |
|                                                  | Saco:      | 135±   |
| Sturgreemed                                      | Sanford: