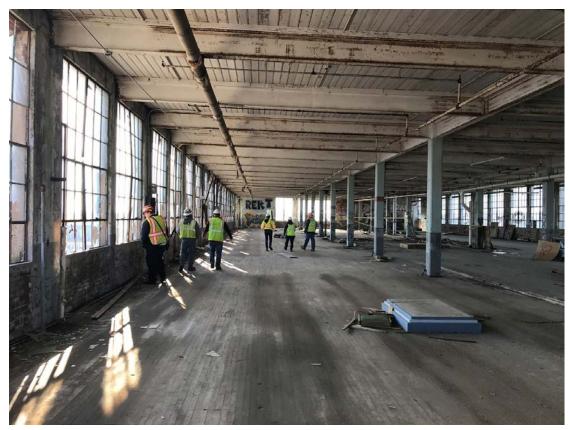

#### **Biddeford – Mill Complex**

### Mill Space Available

Biddeford: 100,000± sf

Saco: ? ± sf