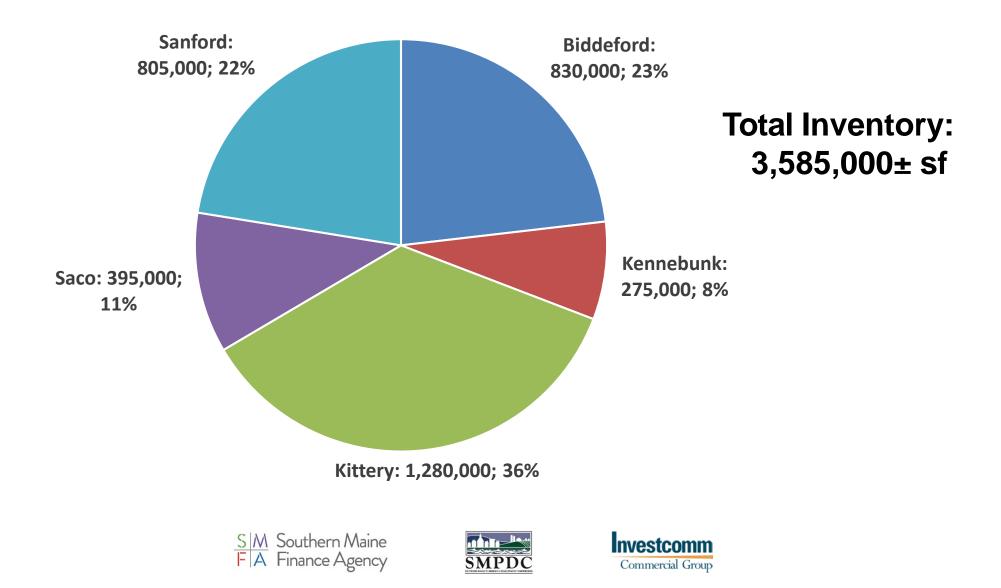

- Economy
- Inventory and Vacancy
  - Industrial
  - Retail/Office
- Recent Activity
- Opportunities & Challenges







# York County Economy

2019 Q2 Total Employment by Super Sector



S|M Southern Maine F|A Finance Agency





**Employment by Super Sectors** 



S | M Southern Maine F A Finance Agency













**Business Establishments by Super Sector** 



 $\frac{S}{F}$  A Southern Maine Agency





**Population vs. Labor Force** 220,000 204,191 197,650 200,000 180,000 160,000 140,000 112,858 113,381 120,000 100,000 2008 2009 2010 2011 2012 2013 2014 2015 2016 2017 ----Population -----Labor Force S M Southern Maine Investcomm F A Finance Agency

**SMPDC** 

Commercial Group

Maine vs. York County Unemployment Rate



### Industrial Inventory



#### **Retail/Office Inventory**



#### Industrial Vacancy









#### **Retail/Office Vacancy**









# **Recent Activity**







#### **Recent Activity**

| Property Type | <u># Sales</u> | Sale Price   | Building SF | Land Acres |
|---------------|----------------|--------------|-------------|------------|
| Hospitality   | 6              | \$9,280,000  | 59,176      | 2.7        |
| Industrial    | 6              | \$3,870,000  | 90,220      | 13.6       |
| Land          | 9              | \$1,065,000  |             | 15.7       |
| Multi-Family  | 6              | \$8,324,000  | 89,012      | 16.2       |
| Office        | 18             | \$7,902,200  | 160,210     | 250.6      |
| Retail        | 21             | \$21,141,889 | 130,744     | 10.8       |







#### **Berwick – Prime Tanning**









####