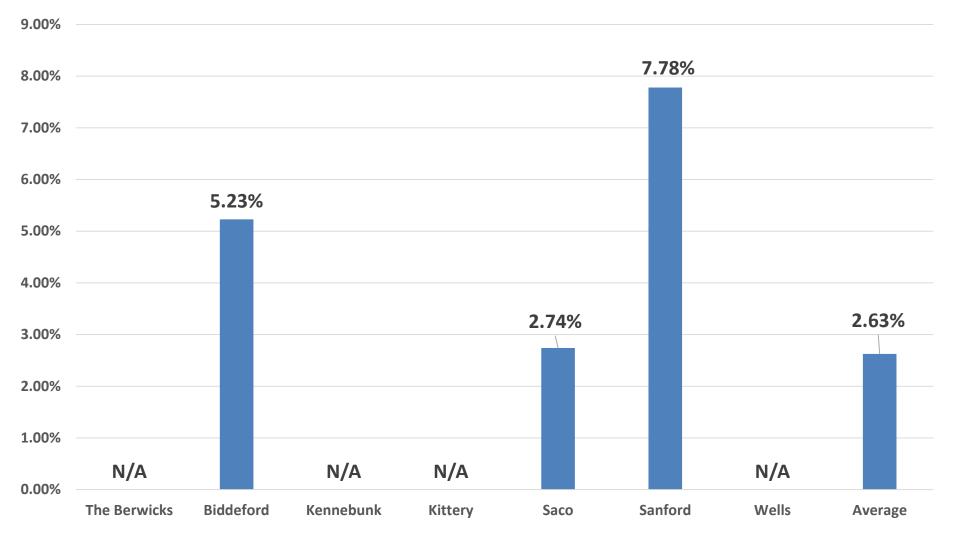

Vacancy
  - Industrial
  - Retail/Office
- Recent Activity
- Opportunities & Challenges







# York County Economy

2019 Q2 Total Employment by Super Sector



S|M Southern Maine F|A Finance Agency





**Employment by Super Sectors** 



S | M Southern Maine F A Finance Agency













**Business Establishments by Super Sector** 



 $\frac{S}{F}$  A Southern Maine Agency





**Population vs. Labor Force** 220,000 204,191 197,650 200,000 180,000 160,000 140,000 112,858 113,381 120,000 100,000 2008 2009 2010 2011 2012 2013 2014 2015 2016 2017 ----Population -----Labor Force S M Southern Maine Investcomm F A Finance Agency

**SMPDC** 

Commercial Group

Maine vs. York County Unemployment Rate



### Industrial Inventory



#### **Retail/Office Inventory**



#### Industrial Vacancy









#### **Retail/Office Vacancy**









# **Recent Activity**







#### **Recent Activity**

| Property Type | <u># Sales</u> | Sale Price   | Building SF | Land Acres |
|---------------|----------------|--------------|-------------|------------|
| Hospitality   | 6              | \$9,280,000  | 59,176      | 2.7        |
| Industrial    | 6              | \$3,870,000  | 90,220      | 13.6       |
| Land          | 9              | \$1,065,000  |             | 15.7       |
| Multi-Family  | 6              | \$8,324,000  | 89,012      | 16.2       |
| Office        | 18             | \$7,902,200  | 160,210     | 250.6      |
| Retail        | 21             | \$21,141,889 | 130,744     | 10.8       |







#### **Berwick – Prime Tanning**









#### **Biddeford – Mill Complex*