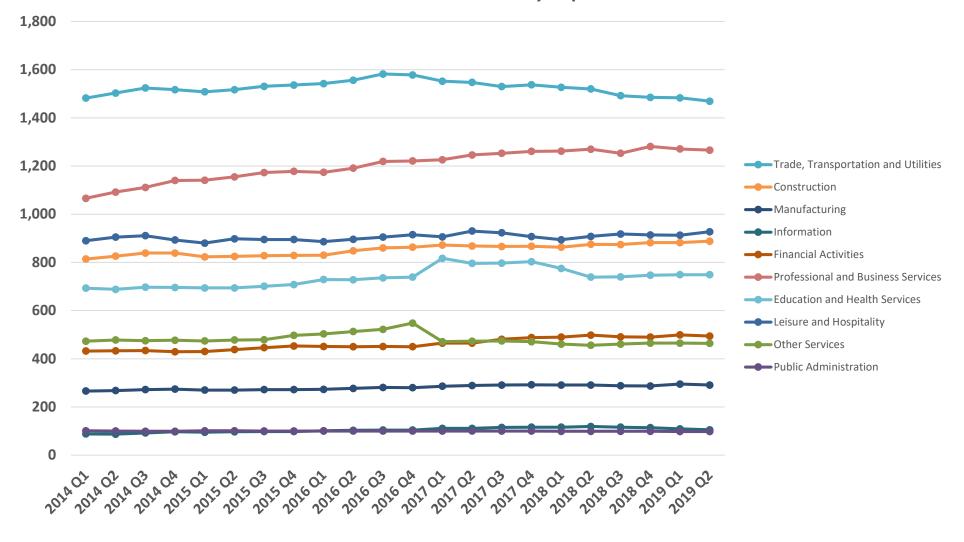

# York County Economy

2019 Q2 Total Employment by Super Sector

S|M Southern Maine F|A Finance Agency

**Employment by Super Sectors** 

S | M Southern Maine F A Finance Agency

**Business Establishments by Super Sector** 