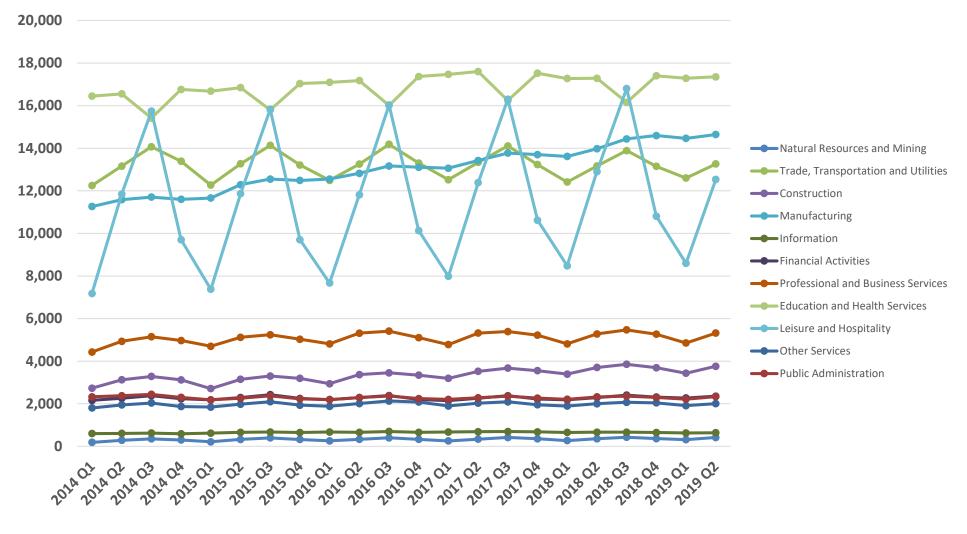

# York County Economy

2019 Q2 Total Employment by Super Sector

S|M Southern Maine F|A Finance Agency

**Employment by Super Sectors** 

S | M Southern Maine F A Finance Agency

**Business Establishments by Super Sector** 