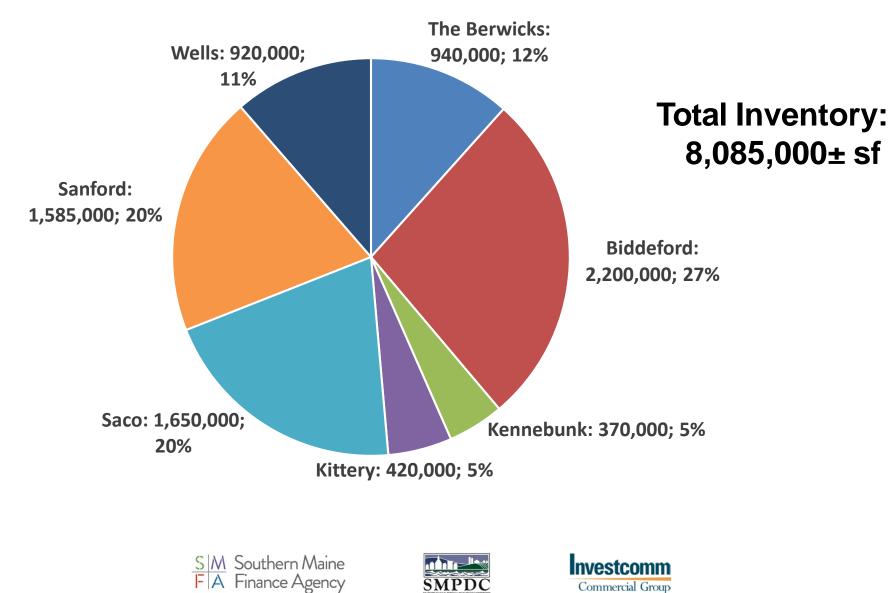

# York County Market Overview

- Economy
- Inventory and Vacancy
  - Industrial
  - Retail/Office
- Recent Activity
- Opportunities & Challenges







# York County Economy

2019 Q2 Total Employment by Super Sector



S|M Southern Maine F|A Finance Agency





**Employment by Super Sectors** 



S | M Southern Maine F A Finance Agency













**Business Establishments by Super Sector** 



 $\frac{S}{F}$  A Southern Maine Agency





**Population vs. Labor Force** 220,000 204,191 197,650 200,000 180,000 160,000 140,000 112,858 113,381 120,000 100,000 2008 2009 2010 2011 2012 2013 2014 2015 2016 2017 ----Population -----Labor Force S M Southern Maine Investcomm F A Finance Agency

**SMPDC** 

Commercial Group

Maine vs. York County Unemployment Rate



### Industrial Inventory



#### **Retail/Office Inventory**



#### Industrial Vacancy









#### **Retail/Office Vacancy**









# **Recent Activity**







#### **Recent Activity**

| Property Type | <u># Sales</u> | Sale Price   | Building SF | Land Acres |
|---------------|----------------|--------------|-------------|------------|
| Hospitality   | 6              | \$9,280,000  | 59,176      | 2.7        |
| Industrial    | 6              | \$3,870,000  | 90,220      | 13.6       |
| Land          | 9              | \$1,065,000  |             | 15.7       |
| Multi-Family  | 6              | \$8,324,000  | 89,012      | 16.2       |
| Office        | 18             | \$7,902,200  | 160,210     | 250.6      |
| Retail        | 21             | \$21,141,889 | 130,744     | 10.8       |







#### **Berw