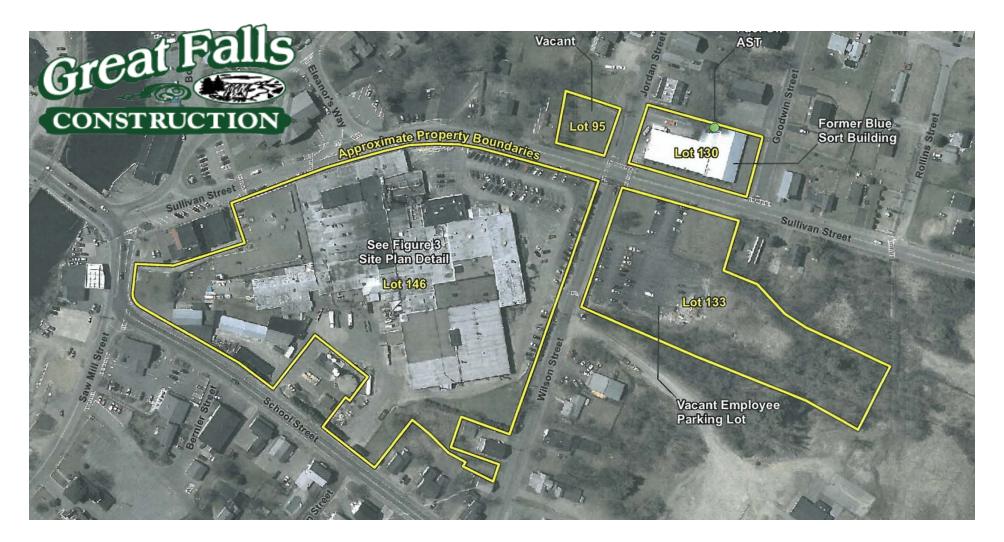

Inventory**



#### Industrial Vacancy









#### **Retail/Office Vacancy**









# **Recent Activity**







#### **Recent Activity**

| Property Type | <u># Sales</u> | Sale Price   | Building SF | Land Acres |
|---------------|----------------|--------------|-------------|------------|
| Hospitality   | 6              | \$9,280,000  | 59,176      | 2.7        |
| Industrial    | 6              | \$3,870,000  | 90,220      | 13.6       |
| Land          | 9              | \$1,065,000  |             | 15.7       |
| Multi-Family  | 6              | \$8,324,000  | 89,012      | 16.2       |
| Office        | 18             | \$7,902,200  | 160,210     | 250.6      |
| Retail        | 21             | \$21,141,889 | 130,744     | 10.8       |







#### **Berwick – Prime Tanning**









#### **Biddeford – Mill Complex**









#### Kittery – Seacoast & Homestead













#### Saco – Route 1



# ASHLEYlauren







URGENT CARE

#### Sanford























#### Forecast

- Opportunities
  - Available Acreage
  - Mill Space availability
  - Rental Housing units
  - New Projects
  - Regional economic growth







### **Available Acreage**

| Route 1                                          | Berwick:   | 10±    |
|--------------------------------------------------|------------|--------|
|                                                  | Biddeford: | 8±     |
| tormetrassings                                   | Kennebunk: | 33±    |
| SMMC Orthopedics   Kennebunk Center of Dentistry | Kittery:   | 90±    |
|