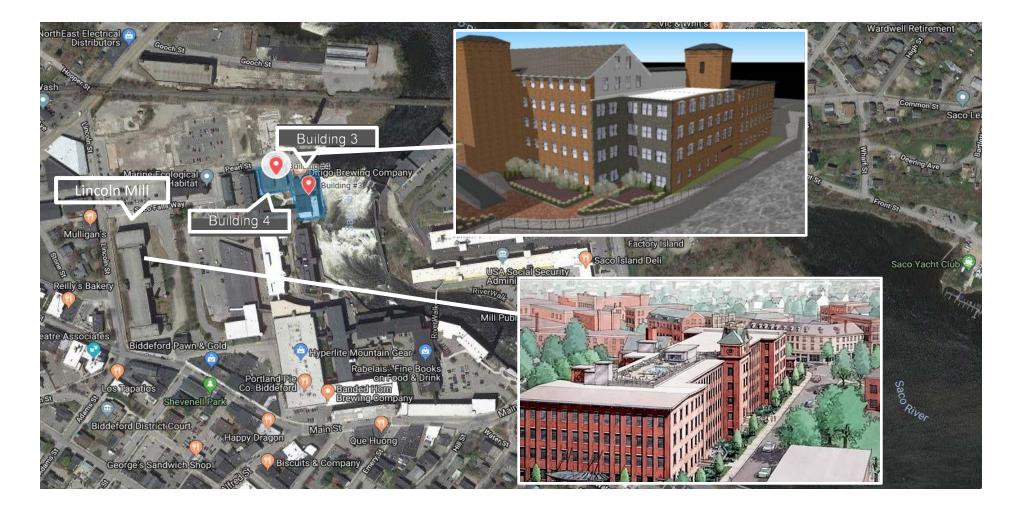

#### **Retail/Office Vacancy**









# **Recent Activity**







#### **Recent Activity**

| Property Type | <u># Sales</u> | Sale Price   | Building SF | Land Acres |
|---------------|----------------|--------------|-------------|------------|
| Hospitality   | 6              | \$9,280,000  | 59,176      | 2.7        |
| Industrial    | 6              | \$3,870,000  | 90,220      | 13.6       |
| Land          | 9              | \$1,065,000  |             | 15.7       |
| Multi-Family  | 6              | \$8,324,000  | 89,012      | 16.2       |
| Office        | 18             | \$7,902,200  | 160,210     | 250.6      |
| Retail        | 21             | \$21,141,889 | 130,744     | 10.8       |







#### **Berwick – Prime Tanning**









#### **Biddeford – Mill Complex**









#### Kittery – Seacoast & Homestead













#### Saco – Route 1



# ASHLEYlauren







URGENT CARE

#### Sanford























#### Forecast

- Opportunities
  - Available Acreage
  - Mill Space availability
  - Rental Housing units
  - New Projects
  - Regional economic growth







### **Available Acreage**

| Route 1                                          | Berwick:   | 10±    |
|--------------------------------------------------|------------|--------|
|                                                  | Biddeford: | 8±     |
| tormetrassings                                   | Kennebunk: | 33±    |
| SMMC Orthopedics   Kennebunk Center of Dentistry | Kittery:   | 90±    |
|                                                  | Saco:      | 135±   |
| Sturgreemed