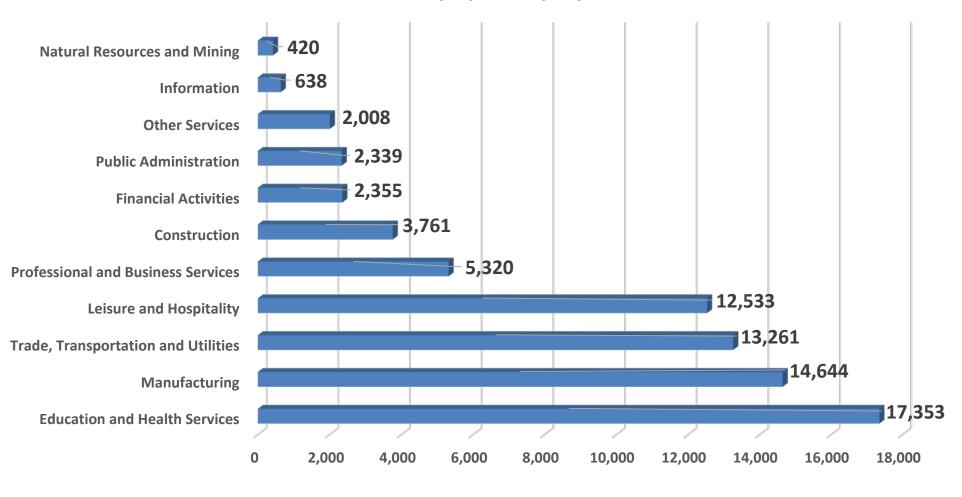

# York County Economy

2019 Q2 Total Employment by Super Sector

S|M Southern Maine F|A Finance Agency

**Employment by Super Sectors** 

S | M Southern Maine F A Finance Agency

**Business Establishments by Super Sector** 