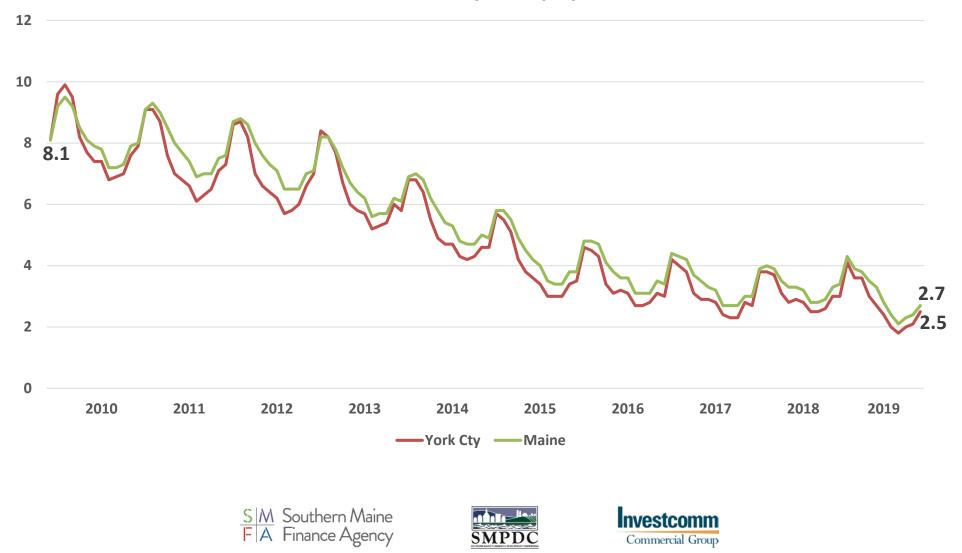

ern Maine F A Finance Agency





# York County Market Overview

- Economy
- Inventory and Vacancy
  - Industrial
  - Retail/Office
- Recent Activity
- Opportunities & Challenges







# York County Economy

2019 Q2 Total Employment by Super Sector



S|M Southern Maine F|A Finance Agency





**Employment by Super Sectors** 



S | M Southern Maine F A Finance Agency













**Business Establishments by Super Sector** 



 $\frac{S}{F}$  A Southern Maine Agency





**Population vs. Labor Force** 220,000 204,191 197,650 200,000 180,000 160,000 140,000 112,858 113,381 120,000 100,000 2008 2009 2010 2011 2012 2013 2014 2015 2016 2017 ----Population -----Labor Force S M Southern Maine Investcomm F A Finance Agency

**SMPDC** 

Commercial Group

Maine vs. York County Unemployment Rate



### Industrial Inventory



#### **Retail/Office Inventory**



#### Industrial Vacancy









#### **Retail/Office Vacancy**









# **Recent Activity**







#### **Recent Activity**

| Property Type | <u># Sales</u> | Sale Price   | Building SF | Land Acres |
|---------------|----------------|--------------|-------------|------------|
| Hospitality   | 6              | \$9,280,000  | 59,176      | 2.7        |
| Industrial    | 6              | \$3,870,000  | 90,220      | 13.6       |
| Land          | 9              | \$1,065,000  |             | 15.7       |
| Multi-Family  | 6              | \$8,324,000  | 89,012      | 16.2       |
| Office        | 18             | \$7,902,200  | 160,210     | 250.6      |
| Retail        | 21             | \$21,141,889 | 130,744     | 10.