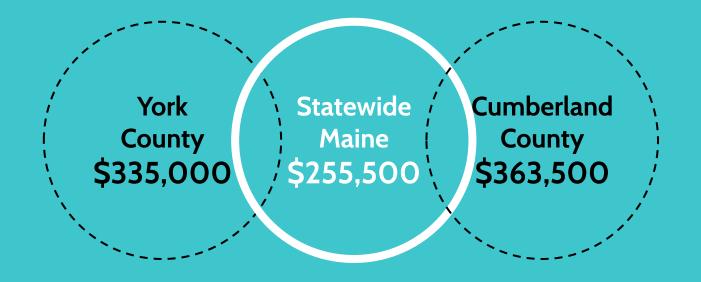

York + Cumberland Counties = 40% of sales

Median Price = \$350,000

Other 14
Counties:
Median
Price Only
\$189,500