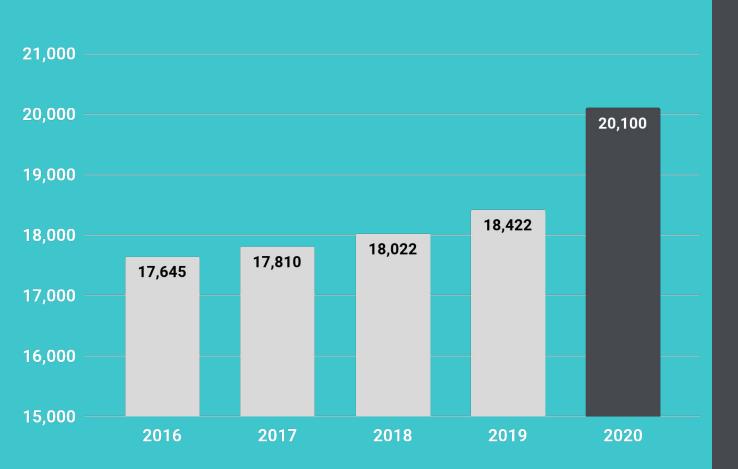

6 out of state

13.8% increase

Maine Home Prices

Maine Median **Price** Since 1998

**5 Year Trend** 

Price Increase + Price Growth

Median Price Single Family Statewide