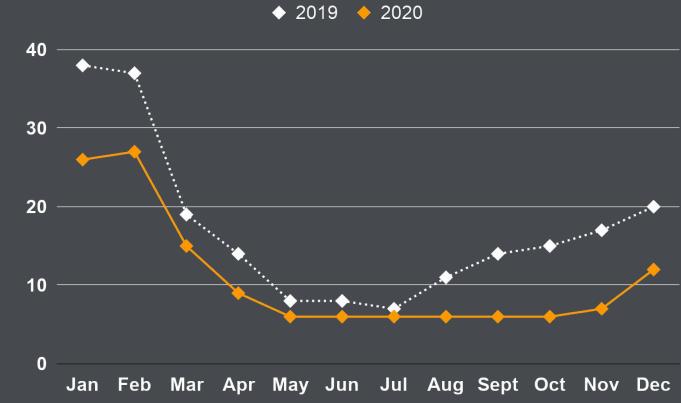

## Units sold by month

Typical Peak

August

2020 Peak

=

**October** 

TRANSACTIONS
UP
9.1%
In 2020

Single Family
Homes
Statewide