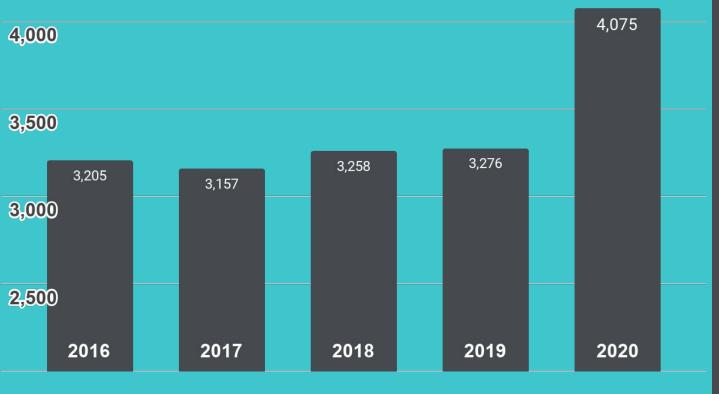

## Luxury Market \$1 Million +

81% Growth

Home sales over \$1,000,000

Total volume trend last 5 years (in millions)

Waterfront Homes sold over \$1,000,000

> 10 Year Trend