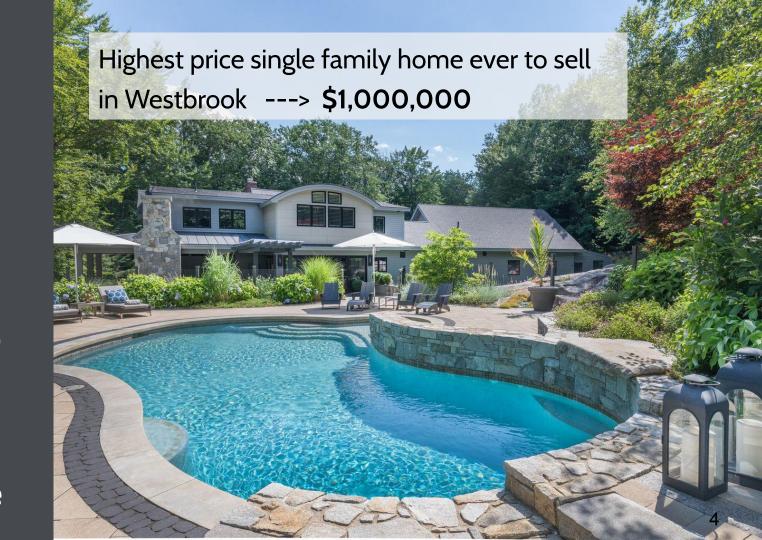

# \$7+ BILLION

Total sold volume in Maine

22,500 units

Single Family + Condos

24% Increase in volume! 6 Enchanted Lane Westbrook

List price: \$859,000

Sold price: \$1,000,000

15 offers