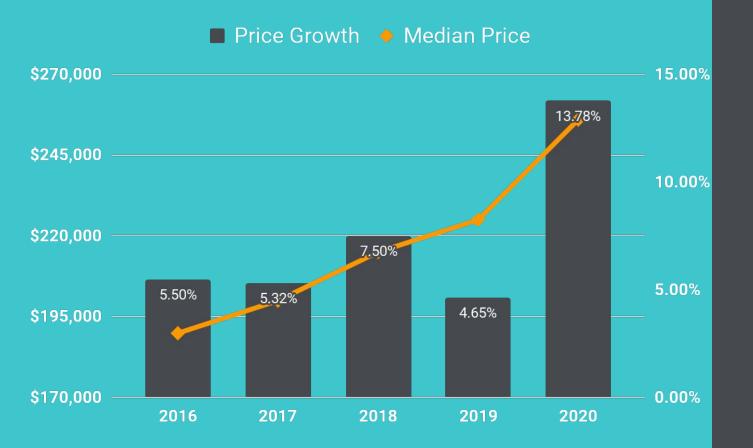

6 out of state

13.8% increase

Maine Home Prices

Maine Median **Price** Since 1998

**5 Year Trend** 

Price Increase + Price Growth

Median Price Single Family Statewide