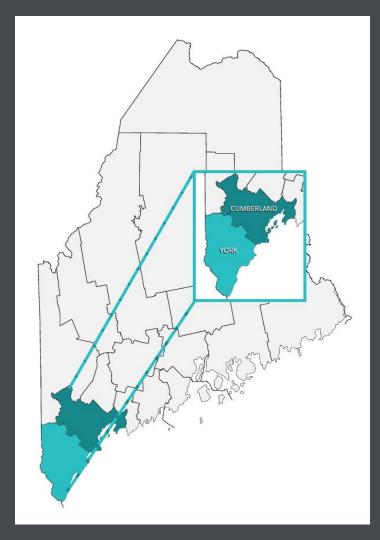

York + Cumberland Counties = 40% of sales

Median Price = \$350,000

Other 14
Counties:
Median
Price Only
\$189,500