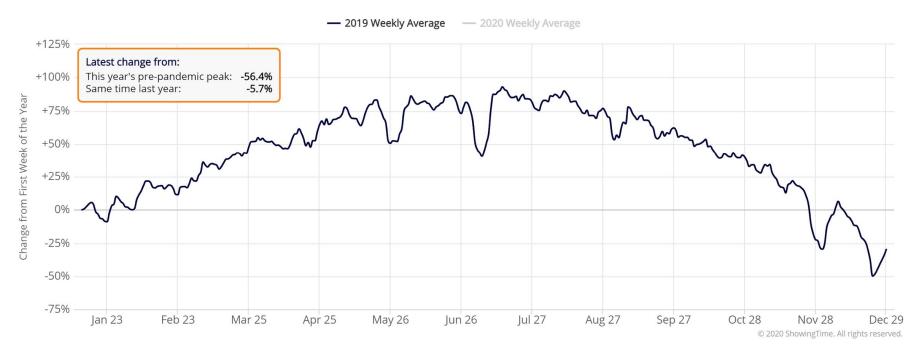

#### Impact of COVID-19 to Real Estate Showings in Maine

### Impact of COVID-19 to Real Estate Showings in Maine