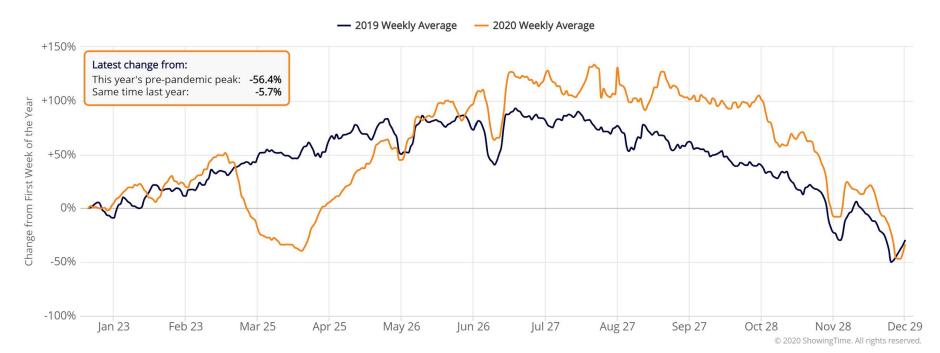

#### Impact of COVID-19 to Real Estate Showings in Maine

### Impact of COVID-19 to Real Estate Showings in Maine