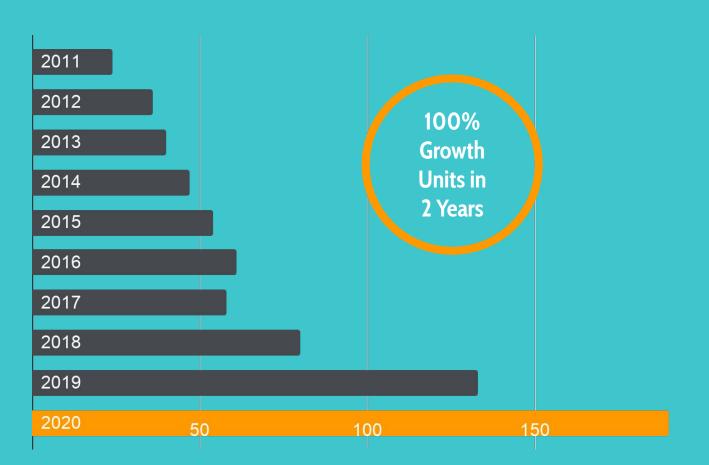

## Luxury Market \$1 Million +

81% Growth

Home sales over \$1,000,000

Total volume trend last 5 years (in millions)

Waterfront Homes sold over \$1,000,000

> 10 Year Trend