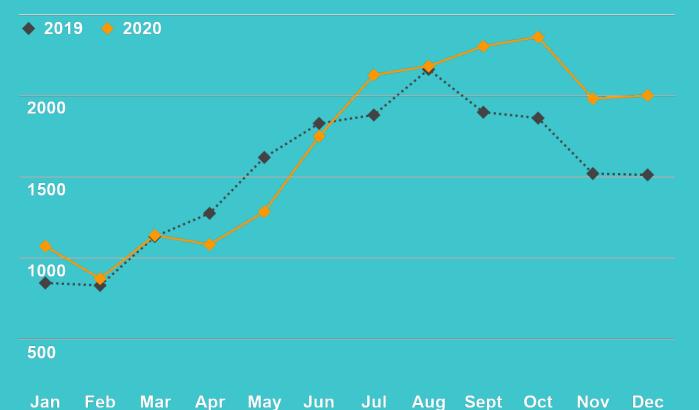

## Units sold by month

Typical Peak

August

2020 Peak

=

**October** 

TRANSACTIONS
UP
9.1%
In 2020

Single Family
Homes
Statewide