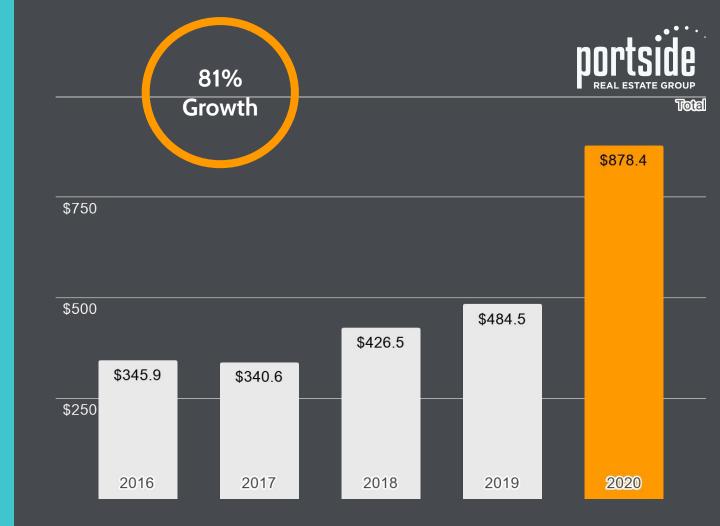

## Luxury Market \$1 Million +

81% Growth

Home sales over \$1,000,000

Total volume trend last 5 years (in millions)

Waterfront Homes sold over \$1,000,000

> 10 Year Trend