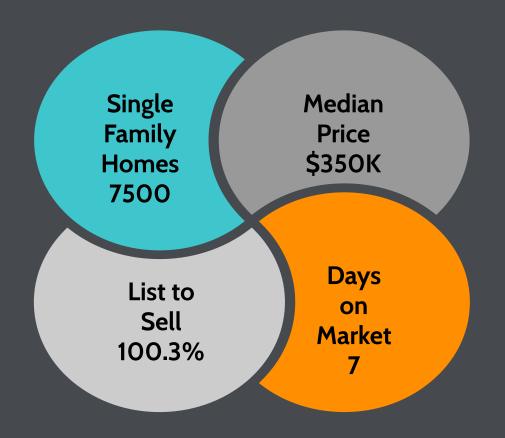

# Record Breaking!

Median Single Family

Home Prices in 2020

2020 Southern Maine HOUSINGS STATS