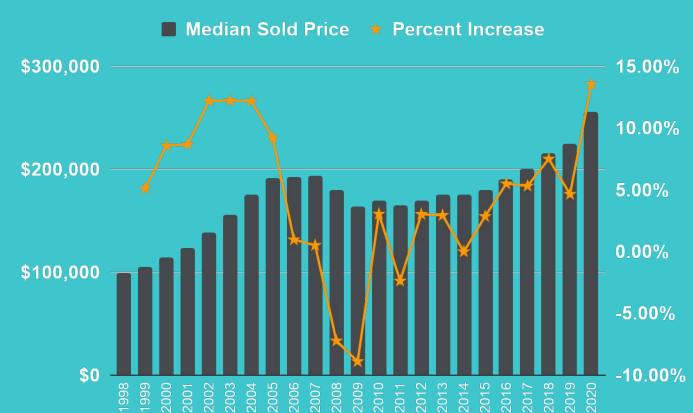

6 out of state

13.8% increase

Maine Home Prices

Maine Median **Price** Since 1998

**5 Year Trend** 

Price Increase + Price Growth

Median Price Single Family Statewide