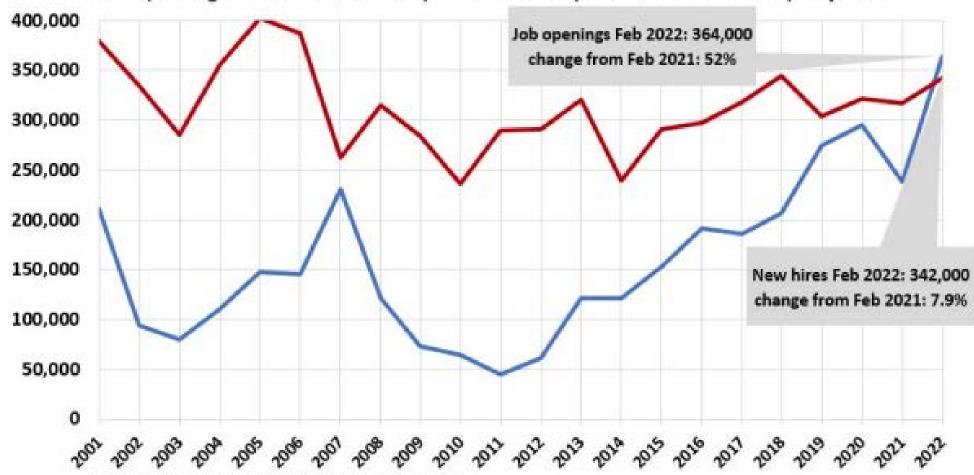

## Construction job openings exceed hires, set record high for February

Job openings and hires, February 2001-February 2022, not seasonally adjusted

Source: Source: Bureau of Labor Statistics, www.bls.gov/jlt, JOLTS