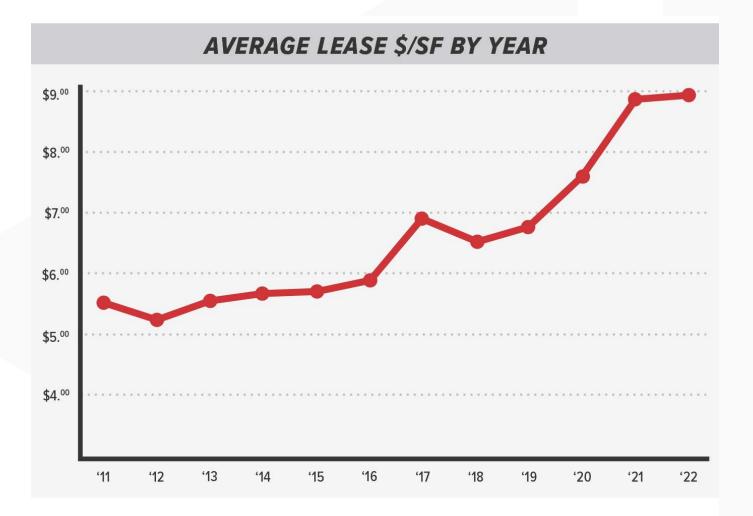

#### 2023 Southern Maine Industrial Market Survey

(see Appendix for detailed breakdown)

#### 2023 Southern Maine Industrial Market Survey

\*Estimate based on available data/anecdotal evidence