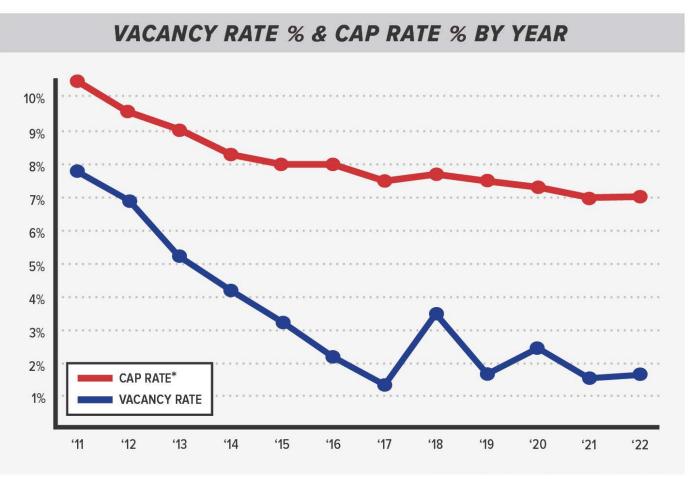

#### 2023 Southern Maine Industrial Market Survey

(see Appendix for detailed breakdown)

# Total Number of Buildings:684Total Market Size:20,879,791± SF1Direct Vacancy:370,427± SF2Total Vacancy Rate:1.77%

<sup>1</sup> Totals as of December 1, 2022 per The Dunham Group Industrial Market Survey <sup>2</sup> Totals as of December 1, 2022 per New England Commercial Property Exchange

#### 2023 Southern Maine Industrial Market Survey

\*Estimate based on available data/anecdotal evidence