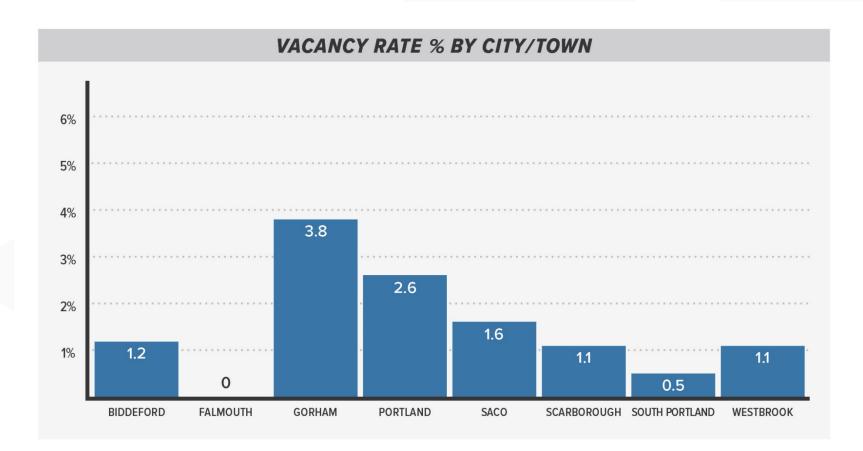

ork Street, Kennebunk Purchased by Habitat for Humanity York County 14,729 SF – Owner/User - \$1,550,000 The Dunham Group 2023 Southern Maine Industrial Market Survey Results By: Sam LeGeyt



#### 2023 Southern Maine Industrial Market Survey

(see Appendix for detailed breakdown)

# Total Number of Buildings:684Total Market Size:20,879,791± SF1Direct Vacancy:370,427± SF2Total Vacancy Rate:1.77%

<sup>1</sup> Totals as of December 1, 2022 per The Dunham Group Industrial Market Survey <sup>2</sup> Totals as of December 1, 2022 per New England Commercial Property Exchange



#### 2023 Southern Maine Industrial Market Survey



\*Estimate based on available data/anecdotal evidence



#### 2023 Greater Portland Industrial Market Survey





#### 2023 Greater Portland Industrial Market Survey





#### 2023 Greater Portland Industrial Market Survey





#### **National & Regional Reports**

- National Demand Remains Strong
- Interest Rate Woes
- All Time Low National Vacancy
- Slowing Construction













## Forecast 2023 By: Justin Lamontagne, CCIM, SIOR



#### Forecast 2022

#### **Significant Vacancies**



**125 Industrial Way, Portland** 63,820 SF *The Boulos Company* 



20 Morin Street, Biddeford 10,000 - 52,000 SF The Dunham Group



**37 Bartlett Road, Gorham** 20,000 - 52,300 SF *The Dunham Group* 



**90 Blueberry Road, Portland** 50,000 SF *The Dunham Group* 





54 Milliken Street, Portland 33,245 SF The Boulos Company



**43 Bibber Parkway, Brunswick** 17,531 SF *The Dunham Group* 

## Report Card: 2022



- "Secondary markets prosper"
- "Expanded industri