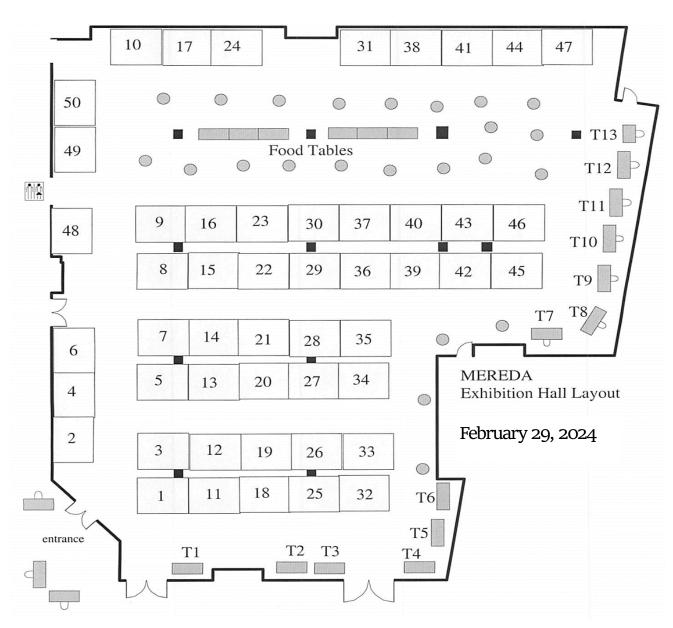

#### **Booth Allocation:**

All booth spaces will be reserved on a first-come, first-served basis and will be assigned in the order that applications with payments are received (see enclosed Exhibition Hall Layout). To check current booth availability, please contact the MEREDA office at (207) 874-0801. Please list your 1st, 2nd & 3rd choices. If booths requested are not available, MEREDA will determine the booth location. All booth spaces must be reserved and payment received no later than December 1, 2023. If payment is not received by this date, space cannot be guaranteed and will be released if we have a waiting list.